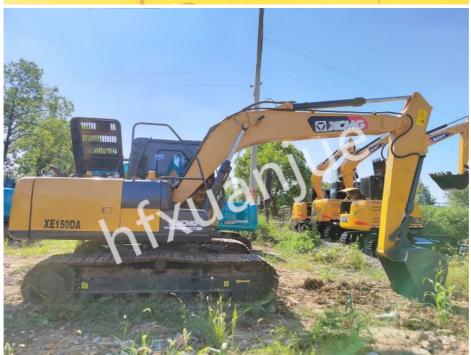

# 14600kg XCMG XE150DA Used Excavator Machine Heavy Machinery

# 15 Ton XCMG XE150DA Used Excavator Machine With High Efficiency Strong Adaptability

# Gallery: