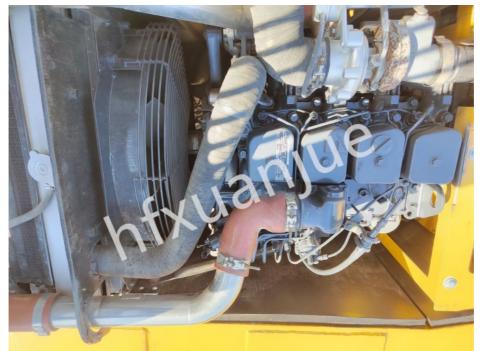

# **Product Specification**

Brand Of Machine: XCMG
Model Of Machine: XE150DA
Operating Weight: 14600kg
Bucket Capacity: 0.32~0.71m³

• Engine Model: CUMMINS QSF3.8

• Number Of Cylinders: 4

Rated Power: 93/2200kW/r/min
 Maximum 500/1300N.m/r/min

Torque/revolution:

Displacement: 3.76LWalking Speed High Speed:5.3km/h

• Highlight: 14600kg Used Excavator Machine,

XCMG Used Excavator Machine, XCMG used heavy machinery

### **Product Details:**

Climbing ability: 70%; Rotation speed: 11.7r/min; Ground specific pressure: 37kPa; Bucket digging force: 106.9kN; Digging force of bucket rod: 73.4kN; The main pump adopts: K7V63DTP,

The rated flow rate of the main pump :2×123.5L/min.

The main safety valve pressure:34.3/37MPa,

The pilot system pressure: 3.9MPa;

- 1,Powerful: Using Cummins QSF3.8 engine, it has strong power and high reliability.
- 2, High efficiency: The bucket capacity is 0.32~0.71m³, which can quickly complete various construction operations.
- 3,Strong adaptability: It has good climbing ability and walking performance, and can adapt to various complex construction operating environments.
- 4,Good comfort: The cab is spacious, the field of view is wide, and the seats are comfortable, which can reduce the fatigue of the operator.
- 5, Easy maintenance: It adopts an easy-to-maintain design to facilitate daily maintenance and repair by operators.