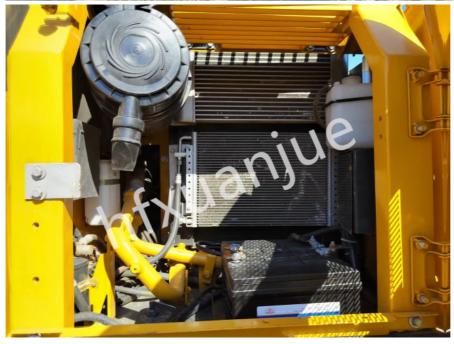

# Gallery:

### **Product Details:**

Climbing ability: 70%; Rotation speed: 11.7r/min; Ground specific pressure: 37kPa; Bucket digging force: 106.9kN; Digging force of bucket rod: 73.4kN; The main pump adopts: K7V63DTP,

The rated flow rate of the main pump :2×123.5L/min.

The main safety valve pressure:34.3/37MPa,

The pilot system pressure: 3.9MPa;

- 1,Powerful: Using Cummins QSF3.8 engine, it has strong power and high reliability.
- 2, High efficiency: The bucket capacity is 0.32~0.71m³, which can quickly complete various construction operations.
- 3,Strong adaptability: It has good climbing ability and walking performance, and can adapt to various complex construction operating environments.
- 4,Good comfort: The cab is spacious, the field of view is wide, and the seats are comfortable, which can reduce the fatigue of the operator.
- 5, Easy maintenance: It adopts an easy-to-maintain design to facilitate daily maintenance and repair by operators.