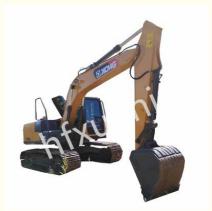

# 14600kg XCMG XE150DA Used Excavator Machine Heavy Machinery

# 15 Ton XCMG XE150DA Used Excavator Machine With High Efficiency Strong Adaptability

# Gallery: