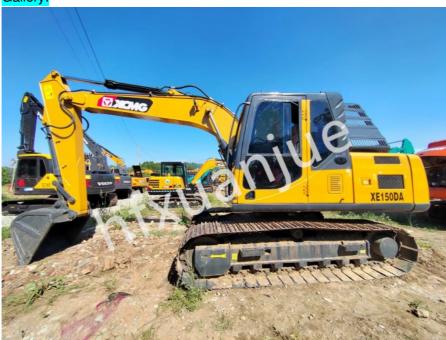

# Used Hydraulic XCMG 150 Excavator Machine XE150DA 15 Ton

# 15 Ton XE150DA Machine Used XCMG Excavator High Efficiency Strong Adaptability

### Gallery: