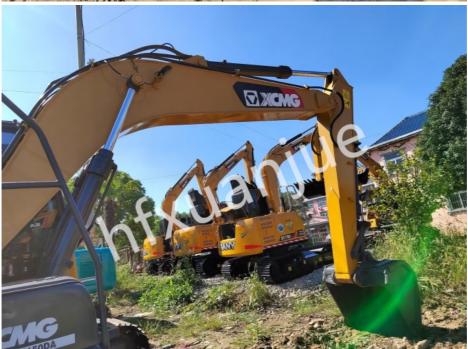

r/min Ground Specific Pressure: 37kPa • Bucket Digging Force: 106.9kN • Digging Force Of Bucket 73.4kN

The Main Pump Adopts: K7V63DTP
 The Rated Flow Rate Of The Main Pump: 2×123.5L/min

• Highlight: Used xcmg 150 excavator,

xcmg 150 excavator Machine, XCMG used hydraulic excavators

# 15 Ton XE150DA Machine Used XCMG Excavator High Efficiency Strong Adaptability

## **Product Description:**

XCMG 150DA is an excavator with excellent performance and is suitable for construction operations under various working conditions. As China's urbanization process accelerates and infrastructure construction increases, the demand for construction machinery is also growing. XCMG 150 series excavators were developed to meet the market demand for small and medium-sized excavators.

### Gallery:













#### **Product Details:**

The hydraulic oil tank capacity: 105L.

The engine oil capacity: 11L. Climbing ability: 70%; Rotation speed: 11.7r/min; Ground specific pressure: 37kPa; Bucket digging force: 106.9kN; Digging force of bucket rod: 73.4kN;

### Advantage:

- 1, Powerful: Using Cummins QSF3.8 engine, it has strong power and high reliability.
- 2, High efficiency: The bucket capacity is 0.32~0.71m³, which can quickly complete various construction operations.
- 3,Strong adaptability: It has good climbing ability and walking performance, and can adapt to various complex construction operating environments.
- 4,Good comfort: The cab is spacious, the field of view is wide, and the seats are comfortable, which can reduce the fatigue of the operator.
- 5, Easy maintenance: It adopts