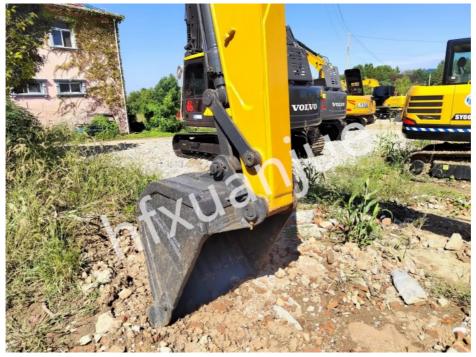

11.7r/min Ground Specific Pressure: 37kPa • Bucket Digging Force: 106.9kN • Digging Force Of Bucket 73.4kN

The Main Pump Adopts: K7V63DTP
 The Rated Flow Rate Of The Main Pump: 2×123.5L/min

• Highlight: Used xcmg 150 excavator,

xcmg 150 excavator Machine, XCMG used hydraulic excavators

# 15 Ton XE150DA Machine Used XCMG Excavator High Efficiency Strong Adaptability

## **Product Description:**

XCMG 150DA is an excavator with excellent performance and is suitable for construction operations under various working conditions. As China's urbanization process accelerates and infrastructure construction increases, the demand for construction machinery is also growing. XCMG 150 series excavators were developed to meet the market demand for small and medium-sized excavators.

### Gallery:













#### **Product Details:**

The hydraulic oil tank capacity: 105L.

The engine oil capacity: 11L. Climbing ability: 70%; Rotation speed: 11.7r/min; Ground specific pressure: 37kPa; Bucket digging force: 106.9kN; Digging force of bucket rod: 73.4kN;

### Advantage:

- 1, Powerful: Using Cummins QSF3.8 engine, it has strong power and high reliability.
- 2, High efficiency: The bucket capacity is 0.32~0.71m³, which can quickly complete various construction operations.
- 3,Strong adaptability: It has good climbing ability and walking performance, and can adapt to various complex construction operating environments.
- 4,Good comfort: The cab is spacious, the field of view is wide, and the seats are comfortable, which can reduce the fatigue of the operator.
- 5, Easy maintenance: It ado