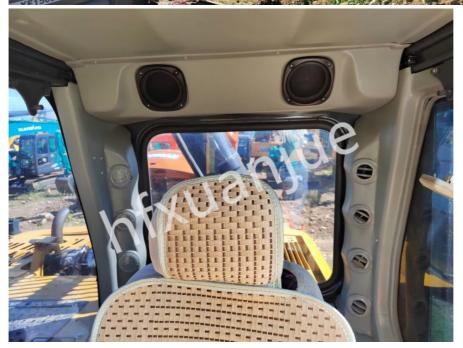

### Gallery:

### Advantage:

- 1, Powerful: Using Cummins QSF3.8 engine, it has strong power and high reliability.
- 2, High efficiency: The bucket capacity is 0.32~0.71m³, which can quickly complete various construction operations.
- 3,Strong adaptability: It has good climbing ability and walking performance, and can adapt to various complex construction operating environments.
- 4,Good comfort: The cab is spacious, the field of view is wide, and the seats are comfortable, which can reduce the fatigue of the operator.
- 5, Easy maintenance: It adopts an easy-to-maintain design to facilitate daily maintenance and repair by operators.