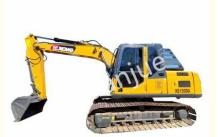

# Used Hydraulic XCMG 150 Excavator Machine XE150DA 15 Ton

# 15 Ton XE150DA Machine Used XCMG Excavator High Efficiency Strong Adaptability

### Gallery: