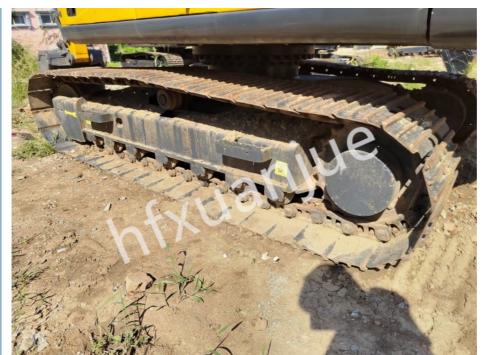

.7r/min Ground Specific Pressure: 37kPa • Bucket Digging Force: 106.9kN • Digging Force Of Bucket 73.4kN

The Main Pump Adopts: K7V63DTP
 The Rated Flow Rate Of The Main Pump: 2×123.5L/min

• Highlight: Used xcmg 150 excavator,

xcmg 150 excavator Machine, XCMG used hydraulic excavators

# 15 Ton XE150DA Machine Used XCMG Excavator High Efficiency Strong Adaptability

## **Product Description:**

XCMG 150DA is an excavator with excellent performance and is suitable for construction operations under various working conditions. As China's urbanization process accelerates and infrastructure construction increases, the demand for construction machinery is also growing. XCMG 150 series excavators were developed to meet the market demand for small and medium-sized excavators.

### Gallery:













#### **Product Details:**

The hydraulic oil tank capacity: 105L.

The engine oil capacity: 11L. Climbing ability: 70%; Rotation speed: 11.7r/min; Ground specific pressure: 37kPa; Bucket digging force: 106.9kN; Digging force of bucket rod: 73.4kN;

### Advantage:

- 1, Powerful: Using Cummins QSF3.8 engine, it has strong power and high reliability.
- 2, High efficiency: The bucket capacity is 0.32~0.71m³, which can quickly complete various construction operations.
- 3,Strong adaptability: It has good climbing ability and walking performance, and can adapt to various complex construction operating environments.
- 4,Good comfort: The cab is spacious, the field of view is wide, and the seats are comfortable, which can reduce the fatigue of the operator.
- 5, Easy maintenance: It adopt