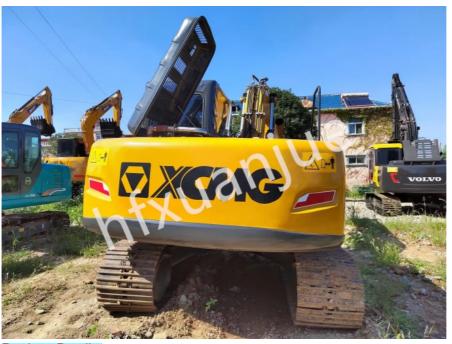

n Ground Specific Pressure: 37kPa • Bucket Digging Force: 106.9kN • Digging Force Of Bucket 73.4kN

The Main Pump Adopts: K7V63DTP
 The Rated Flow Rate Of The Main Pump: 2×123.5L/min

• Highlight: Used xcmg 150 excavator,

xcmg 150 excavator Machine, XCMG used hydraulic excavators

# 15 Ton XE150DA Machine Used XCMG Excavator High Efficiency Strong Adaptability

## **Product Description:**

XCMG 150DA is an excavator with excellent performance and is suitable for construction operations under various working conditions. As China's urbanization process accelerates and infrastructure construction increases, the demand for construction machinery is also growing. XCMG 150 series excavators were developed to meet the market demand for small and medium-sized excavators.

### Gallery:













#### **Product Details:**

The hydraulic oil tank capacity: 105L.

The engine oil capacity: 11L. Climbing ability: 70%; Rotation speed: 11.7r/min; Ground specific pressure: 37kPa; Bucket digging force: 106.9kN; Digging force of bucket rod: 73.4kN;

### Advantage:

- 1, Powerful: Using Cummins QSF3.8 engine, it has strong power and high reliability.
- 2, High efficiency: The bucket capacity is 0.32~0.71m³, which can quickly complete various construction operations.
- 3,Strong adaptability: It has good climbing ability and walking performance, and can adapt to various complex construction operating environments.
- 4,Good comfort: The cab is spacious, the field of view is wide, and the seats are comfortable, which can reduce the fatigue of the operator.
- 5, Easy maintenance: It adopts an e