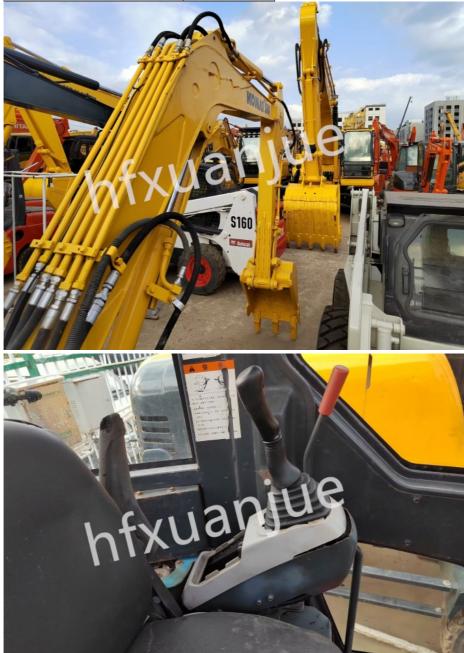

## Walking Speed 4.6km/H 55 Used Mini Excavator Bucket Digging Force 39kN PRODUCT DESCRIPTION

Komatsu PC55MR-2 excavator is equipped with various safety devices, such as emergency braking system, safety locking system, etc., to ensure the safety of the driver and equipment. The cab of the Komatsu PC55MR-2 excavator is spacious and bright, with comfortable seats. It is equipped with air conditioning and a sound system, which can provide the driver with a comfortable working environment.