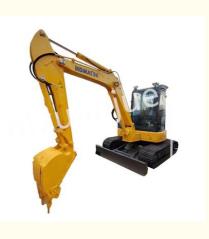

# Komatsu PC55MR Used Mini Excavator Second Hand Digging Force 39kN

### **Product Specification**

| • | Highlight:                             | PC55MR Used Mini Excavator,<br>Komatsu PC55MR Used Mini Excavator,<br>PC55MR excavator mini second |  |
|---|----------------------------------------|----------------------------------------------------------------------------------------------------|--|
| • | The Maximum Vertical<br>Digging Depth: | 3020mm                                                                                             |  |
| • | The Maximum Digging<br>Depth:          | 3800mm                                                                                             |  |
| • | The Maximum Digging<br>Radius:         | 6070mm                                                                                             |  |
| • | The Ground Voltage:                    | 30.3kpa                                                                                            |  |
| • | The Digging Force Of Stick: 39kn       |                                                                                                    |  |
| • | The Walking Speed:                     | 4.6km/h                                                                                            |  |
| • | The Machine Working Weight:            | 5160kg                                                                                             |  |
| • | The Swing Speed:                       | 9rpm                                                                                               |  |
| • | The Gradeability:                      | 70%                                                                                                |  |
| • | The Bucket Capacity:                   | 0.2m <sup>3</sup>                                                                                  |  |
|   |                                        |                                                                                                    |  |