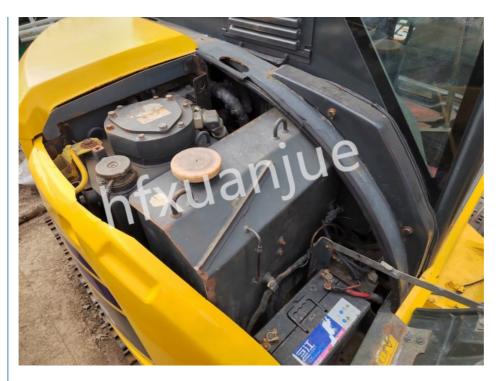

# Engine Model 4D88E-6 55 Used Mini Excavator Fuel Tank 65L Coolant 8.5L PRODUCT DESCRIPTION

The Komatsu PC55MR-2 excavator is designed for easy maintenance and maintenance, and maintenance personnel can easily inspect and replace parts. Overall, the Komatsu PC55MR-2 excavator is an excavator with excellent performance, safety, reliability, comfort and ease of use. Suitable for various excavation tasks under various working conditions.

### **PRODUCT DETAILS**

Xuanjue serves you, operates with integrity and serves with heart

| Cab full height            | 2550mm |  |  |
|----------------------------|--------|--|--|
| Transport height           | 2550mm |  |  |
| Track gauge                | 1560mm |  |  |
| Track width                | 400mm  |  |  |
| Shipping length            | 5550mm |  |  |
| Transport width            | 1960mm |  |  |
| The machine working weight | 5Ton   |  |  |