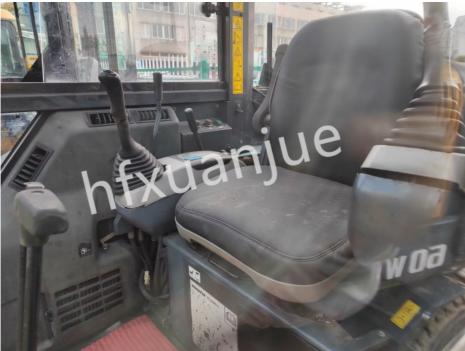

### **PRODUCT DETAILS**

Xuanjue serves you, operates with integrity and serves with heart

| Cab full height            | 2550mm |  |  |
|----------------------------|--------|--|--|
| Transport height           | 2550mm |  |  |
| Track gauge                | 1560mm |  |  |
| Track width                | 400mm  |  |  |
| Shipping length            | 5550mm |  |  |
| Transport width            | 1960mm |  |  |
| The machine working weight | 5Ton   |  |  |