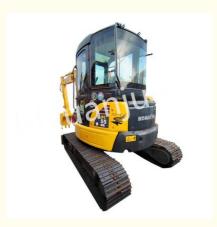

# Used Mini Komatsu PC55 Excavator Heavy Equipment Fuel Tank 65L

# Engine Model 4D88E-6 55 Used Mini Excavator Fuel Tank 65L Coolant 8.5L PRODUCT DESCRIPTION

The Komatsu PC55MR-2 excavator is designed for easy maintenance and maintenance, and maintenance personnel can easily inspect and replace parts. Overall, the Komatsu PC55MR-2 excavator is an excavator with excellent performance, safety, reliability, comfort and ease of use. Suitable for various excavation tasks under various working conditions.