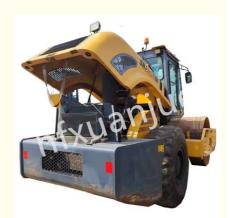

# Mechanical Single Drum Vibratory Roller 26 MA Used Wheel Loader

Shantui SR26M-3 adopts Shangchai SC8D series turbocharged diesel engine, which has excellent performance, high reliability and good fuel economy. It is the mainstream power configuration of Chinese construction machinery. It adopts Shantui's new vibrating wheel, which has better structure and stability performance. The ultra-large capacity lubricating oil ensures good lubrication and cooling of the vibrating parts and extends the service life.

### **Product Details:**

Rated power:140kW Rated speed:1800 rpm

Overall machine working quality:26000kg Vibrating wheel distributes mass:13000kg Vibrating wheel static load:574kg/cm Vibration frequency:29/35 Hz Exciting force:435/315kn Vibrating wheel diameter:1.6m

## Advantages:

- 1,Good compaction effect: SR26MA adopts high-frequency vibration technology, which can effectively compact the road surface and improve the density and strength of the road surface.
- 2, Easy operation: SR26MA adopts a hydraulic control system, which is easy to operate and the driver can easily control the operation of the machine.
- 3,Strong adaptability: SR26MA can adapt to different road conditions, including hard roads, soft roads and mountainous roads. 4, High reliability: SR26MA adopts high-quality components and advanced manufacturing technology, which has high reliability and can work continuously for a long time.
- 5,Easy maintenance: SR26MA is easy to maintain, requiring short maintenance time and low maintenance costs.