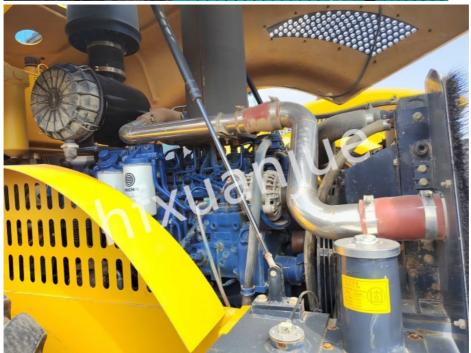

# Mechanical Single Drum Vibratory Roller 26 MA Used Wheel Loader

Shantui SR26M-3 adopts Shangchai SC8D series turbocharged diesel engine, which has excellent performance, high reliability and good fuel economy. It is the mainstream power configuration of Chinese construction machinery. It adopts Shantui's new vibrating wheel, which has better structure and stability performance. The ultra-large capacity lubricating oil ensures good lubrication and cooling of the vibrating parts and extends the service life.

### **Product Details:**

Rated power:140kW Rated speed:1800 rpm

Overall machine working quality:26000kg Vibrating wheel distributes mass:13000kg Vibrating wheel static load:574kg/cm Vibration frequency:29/35 Hz Exciting force:435/315kn Vibrating wheel diameter:1.6m