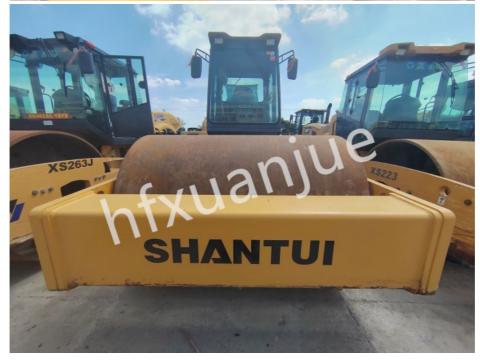

heel diameter:1.6m

## Advantages:

- 1,Good compaction effect: SR26MA adopts high-frequency vibration technology, which can effectively compact the road surface and improve the density and strength of the road surface.
- 2, Easy operation: SR26MA adopts a hydraulic control system, which is easy to operate and the driver can easily control the operation of the machine.
- 3,Strong adaptability: SR26MA can adapt to different road conditions, including hard roads, soft roads and mountainous roads. 4, High reliability: SR26MA adopts high-quality components and advanced manufacturing technology, which has high reliability and can work continuously for a long time.
- 5,Easy maintenance: SR26MA is easy to maintain, requiring short maintenance time and low maintenance costs.

#### Gallery:









# Packing&Shipping:



# F&Q

Xuanjue Serve For You, Best Quality And Lowest Price

- Q1. What payment method? Payment is negotiable
- Q2. Will our company provide any service to the machine?

Yes! Before we deliver the machine, we will test, check, service, maintenance and clean it the machine.

Q3. What's the MOQ?

MOQ is 1set. FOB or others can be negotiated.

Q4. What's the payment terms?

FOB or others can be negotiated.

Q5. Who pays the freight?

This is determined based on the payment method. We can either find a freight forwarder or the customer can designate a freight forwarder.



Hefei Xuanjue Construction Machinery Co., Ltd.



13385604601



used-excavatormachine.com

Sanshitou,Xinzhan District,Feidong County,Hefei City,Anhui Province,China