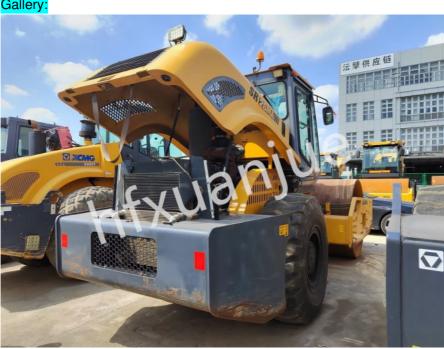

ting wheel diameter:1.6m

## Advantages:

- 1,Good compaction effect: SR26MA adopts high-frequency vibration technology, which can effectively compact the road surface and improve the density and strength of the road surface.
- 2, Easy operation: SR26MA adopts a hydraulic control system, which is easy to operate and the driver can easily control the operation of the machine.
- 3,Strong adaptability: SR26MA can adapt to different road conditions, including hard roads, soft roads and mountainous roads. 4, High reliability: SR26MA adopts high-quality components and advanced manufacturing technology, which has high reliability and can work continuously for a long time.
- 5,Easy maintenance: SR26MA is easy to maintain, requiring short maintenance time and low maintenance costs.

#### Gallery:









# Packing&Shipping:



# F&Q

Xuanjue Serve For You, Best Quality And Lowest Price

- Q1. What payment method? Payment is negotiable
- Q2. Will our company provide any service to the machine?

Yes! Before we deliver the machine, we will test, check, service, maintenance and clean it the machine.

Q3. What's the MOQ?

MOQ is 1set. FOB or others can be negotiated.

Q4. What's the payment terms?

FOB or others can be negotiated.

Q5. Who pays the freight?

This is determined based on the payment method. We can either find a freight forwarder or the customer can designate a freight forwarder.



Hefei Xuanjue Construction Machinery Co., Ltd.



13385604601



used-excavatormachine.com

Sanshitou,Xinzhan District,Feidong County,Hefei City,Anhui Province,China