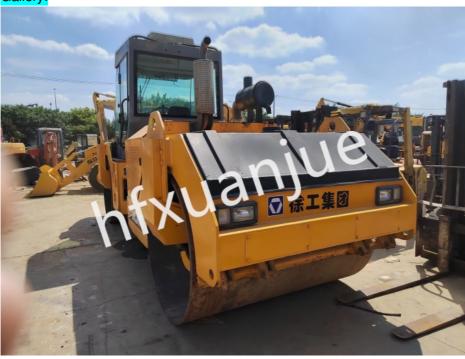

# XD133 XCMG Skid Steer Loader Road Machinery Used Equipment 13 Ton

#### Product Description:

XCMG XD133 road roller is a double-drum roller. The whole machine implements modular installation for easy repair and maintenance. It adopts a traditional cylindrical four-support structure with long service life. Through pressure equalization technology, the amplitude difference between the left and right vibrating wheels is controlled within 3%, effectively ensuring the smoothness of the road surface.

#### **Product Details:**

Working Quality: 13T

Static line load: 299/299N/CM Vibration frequency: 45/55Hz Excitation force: 105/165KN Compaction width: 2130MM Theoretical gradeability: 35% Overall length of fuselage: 5146MM