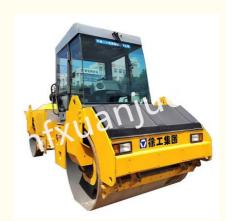

# XD133 XCMG Skid Steer Loader Road Machinery Used Equipment 13 Ton

#### Product Description:

XCMG XD133 road roller is a double-drum roller. The whole machine implements modular installation for easy repair and maintenance. It adopts a traditional cylindrical four-support structure with long service life. Through pressure equalization technology, the amplitude difference between the left and right vibrating wheels is controlled within 3%, effectively ensuring the smoothness of the road surface.

#### **Product Details:**

Working Quality: 13T

Static line load: 299/299N/CM Vibration frequency: 45/55Hz Excitation force: 105/165KN Compaction width: 2130MM Theoretical gradeability: 35% Overall length of fuselage: 5146MM