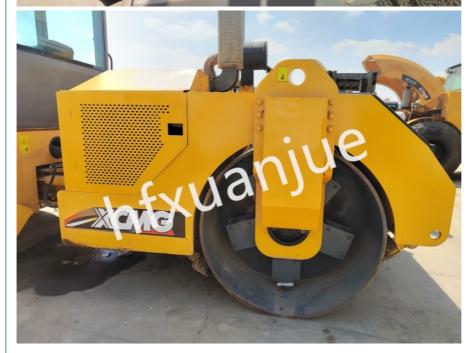

#### Product Description:

XCMG XD133 road roller is a double-drum roller. The whole machine implements modular installation for easy repair and maintenance. It adopts a traditional cylindrical four-support structure with long service life. Through pressure equalization technology, the amplitude difference between the left and right vibrating wheels is controlled within 3%, effectively ensuring the smoothness of the road surface.

#### **Product Details:**

Working Quality: 13T

Static line load: 299/299N/CM Vibration frequency: 45/55Hz Excitation force: 105/165KN Compaction width: 2130MM Theoretical gradeability: 35% Overall length of fuselage: 5146MM

Full body width: 2336MM Full body height: 3076MM Rated power:119KW