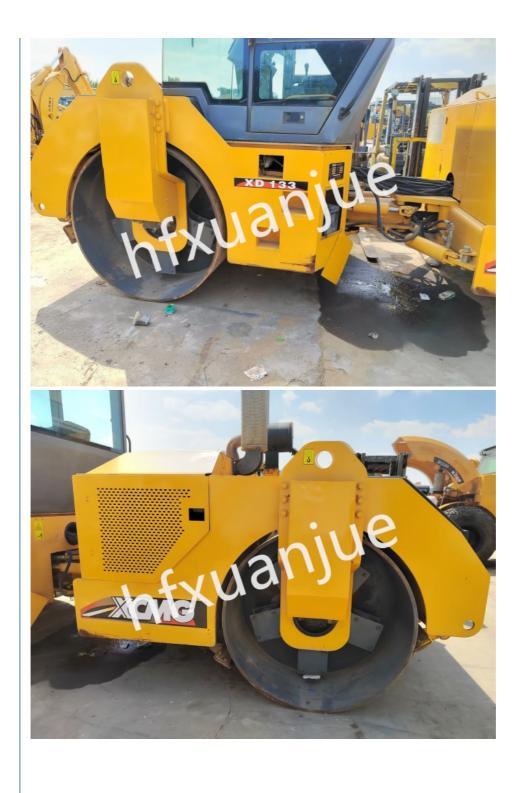

#### Rated Power 119kW Used Wheel Loader 133 Compaction Width 2130mm Product Description:

XCMG XD133 road roller is based on CAN-BUS bus communication technology and has a compaction working mode, which can realize soft start and soft stop functions. The traveling system has three-speed stepless speed adjustment function, and the maximum speed of each speed can be limited by itself. Meet long-term working needs and reduce the number of water refills.

## Product Details:

The working Quality: 13T The static line load: 299/299N/CM The vibration frequency: 45/55Hz The excitation force: 105/165KN The compaction width: 2130MM The theoretical gradeability: 35% The overall length of fuselage: 5146MM The full body width: 2336MM The full body height: 3076MM The rated power:119KW