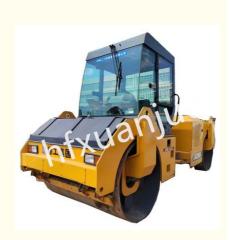

#### Rated Power 119kW Used Wheel Loader 133 Compaction Width 2130mm Product Description:

XCMG XD133 road roller is based on CAN-BUS bus communication technology and has a compaction working mode, which can realize soft start and soft stop functions. The traveling system has three-speed stepless speed adjustment function, and the maximum speed of each speed can be limited by itself. Meet long-term working needs and reduce the number of water refills.

## Product Details:

The working Quality: 13T The static line load: 299/299N/CM The vibration frequency: 45/55Hz The excitation force: 105/165KN The compaction width: 2130MM The theoretical gradeability: 35% The overall length of fuselage: 5146MM The full body width: 2336MM The full body height: 3076MM The rated power:119KW