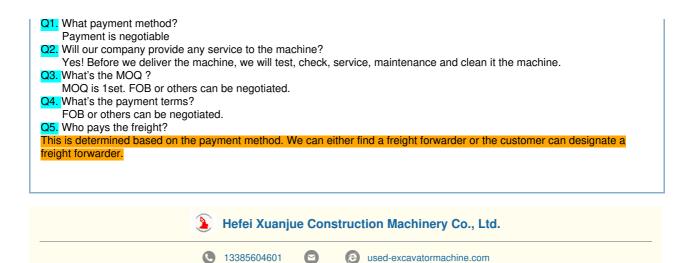

d power:119KW

#### Advantages:

1,Good compaction effect: SR26MA adopts high-frequency vibration technology, which can effectively compact the road surface and improve the density and strength of the road surface.

2,Easy operation: SR26MA adopts a hydraulic control system, which is easy to operate and the driver can easily control the operation of the machine.

3, Strong adaptability: SR26MA can adapt to different road conditions, including hard roads, soft roads and mountainous roads. 4, High reliability: SR26MA adopts high-quality components and advanced manufacturing technology, which has high reliability and can work continuously for a long time.

5,Easy maintenance: SR26MA is easy to maintain, requiring short maintenance time and low maintenance costs.







Packing&Shipping:







Sanshitou, Xinzhan District, Feidong County, Hefei City, Anhui Province, China