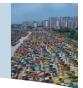

# 19500kg Used Komatsu Excavator PC 200 6.69L 110kW

### **Product Specification**

Machine Working Weight: 19500kg
 Bucket Capacity: 0.8m³
 Stick Length: 2900mm
 Country Of Origin: Japan

• Engine Model: SAA6D107E-1-A

Engine Rated Power: 110kWDisplacement: 6.69LNumber Of Cylinders: 6