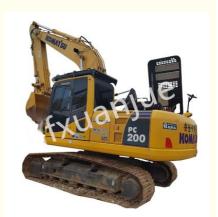

Cooling Method: Water Cooling

Hydraulic System: The Traveling Hydraulic Motor Type Is A

Variable Axial Piston Motor.

• Highlight: 19500kg Used Komatsu Excavator,

PC200 Used Komatsu Excavator, 110kW excavator komatsu pc 200

#### **Product Description**

Komatsu 200-8n1 traveling hydraulic motor is a variable axial piston motor with a six-cylinder engine, which provides strong power, low fuel consumption and low noise. The advanced hydraulic system provides more precise control and smoother movements. The reinforced boom, stick and bucket can cope with various harsh working conditions.