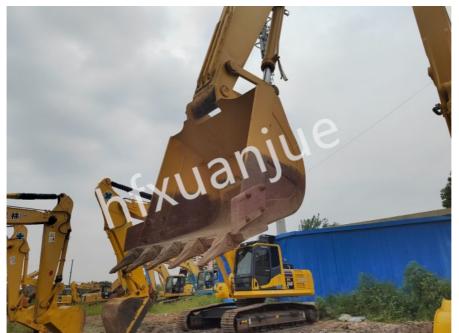

### **Product Specification**

Machine Working Weight: 19500kg
 Bucket Capacity: 0.8m³
 Stick Length: 2900mm
 Country Of Origin: Japan

• Engine Model: SAA6D107E-1-A

Engine Rated Power: 110kWDisplacement: 6.69LNumber Of Cylinders: 6

### **Product Details**

Bucket capacity:0.8m³
Stick length:2.9m
Country of origin:Japan
Engine model:SAA6D107E-1-A
Engine rated power:110 kW
Displacement:6.69 L
Number of cylinders:6 set
Cooling method:Water cooling