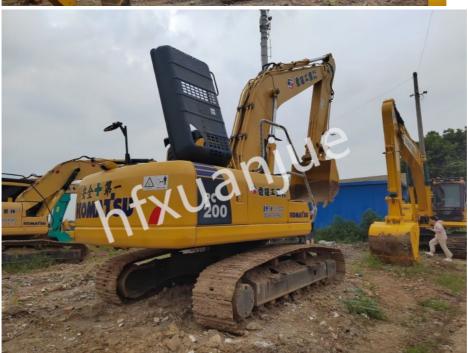

# 19500kg Used Komatsu Excavator PC 200 6.69L 110kW

### **Product Specification**

Machine Working Weight: 19500kg
 Bucket Capacity: 0.8m³
 Stick Length: 2900mm
 Country Of Origin: Japan

• Engine Model: SAA6D107E-1-A

Engine Rated Power: 110kWDisplacement: 6.69LNumber Of Cylinders: 6

### **Product Details**

Bucket capacity:0.8m³
Stick length:2.9m
Country of origin:Japan
Engine model:SAA6D107E-1-A
Engine rated power:110 kW
Displacement:6.69 L
Number of cylinders:6 set
Cooling method:Water cooling