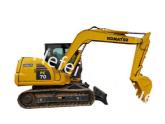

# Efficient Used Komatsu Construction Excavator - 1000 Hours And Durability

**Our Product Introduction** 

more products please visit us on used-excavatormachine.com

| Basic Information                               |                                                 |
|-------------------------------------------------|-------------------------------------------------|
| Place of Origin:                                | Japan                                           |
| Brand Name:                                     | Used Komatsu Excavator                          |
| Model Number:                                   | PC70-8                                          |
| <ul> <li>Minimum Order<br/>Quantity:</li> </ul> | 1 set                                           |
| Price:                                          | Negotiable                                      |
| <ul> <li>Packaging Details:</li> </ul>          | Container Or Bulk                               |
| Delivery Time:                                  | 5-8 work days                                   |
| Payment Terms:                                  | L/C, D/A, D/P, T/T, Western Union,<br>MoneyGram |
| <ul> <li>Supply Ability:</li> </ul>             | 100 units per year                              |

## Product Specification

| Condition:                       | Good                                 |
|----------------------------------|--------------------------------------|
| Power:                           | 48.5kw                               |
|                                  |                                      |
| Model:                           | PC70-8                               |
| Color:                           | Yellow                               |
| <ul> <li>Rated Speed:</li> </ul> | 1950                                 |
| Engine Model:                    | SAA4D95LE-5                          |
| Hours:                           | 1000                                 |
| Capacity:                        | 0.32m <sup>3</sup>                   |
| Highlight:                       | Komatsu PC70-8 Excavator,            |
|                                  | Komatsu Used Construction Excavator, |
|                                  | Heavy Used Komatsu Excavator         |

### Product Description:

Used Komatsu Excavator is a reliable and powerful piece of heavy equipment from Komatsu. It is a small-sized excavator with a Komatsu engine, rubber tracks, and a 200hp power output. This Komatsu hydraulic excavator is designed to provide superior performance and reliability for any construction or mining project. It is a versatile and durable piece of heavy equipment perfect for digging, loading, and clearing projects. It is also equipped with easy-to-use features, allowing operators to quickly and easily maneuver the machine. With its powerful engine and durable rubber tracks, this Used Komatsu Excavator is perfect for heavy-duty construction and mining projects. It is an ideal choice for operators who are looking for a reliable and powerful hydraulic excavator.

#### Applications:

Used Komatsu Excavator

The Used Komatsu Excavator is a powerful and reliable earth moving excavator with a model number of 70. It has a yellow color and a weight of 7 tons. It is a used Komatsu excavator with a small size. It is a Komatsu hydraulic excavator with a strong and durable engine. Its brand name is Komatsu.