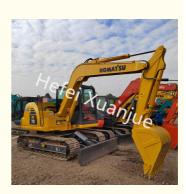

# Efficient Used Komatsu Construction Excavator - 1000 Hours And Durability

**Our Product Introduction** 

more products please visit us on used-excavatormachine.com

| Basic Information                               |                                                 |
|-------------------------------------------------|-------------------------------------------------|
| Place of Origin:                                | Japan                                           |
| Brand Name:                                     | Used Komatsu Excavator                          |
| Model Number:                                   | PC70-8                                          |
| <ul> <li>Minimum Order<br/>Quantity:</li> </ul> | 1 set                                           |
| Price:                                          | Negotiable                                      |
| <ul> <li>Packaging Details:</li> </ul>          | Container Or Bulk                               |
| Delivery Time:                                  | 5-8 work days                                   |
| Payment Terms:                                  | L/C, D/A, D/P, T/T, Western Union,<br>MoneyGram |
| <ul> <li>Supply Ability:</li> </ul>             | 100 units per year                              |

## Product Specification

| Condition:                       | Good                                 |
|----------------------------------|--------------------------------------|
| Power:                           | 48.5kw                               |
|                                  |                                      |
| Model:                           | PC70-8                               |
| Color:                           | Yellow                               |
| <ul> <li>Rated Speed:</li> </ul> | 1950                                 |
| Engine Model:                    | SAA4D95LE-5                          |
| Hours:                           | 1000                                 |
| Capacity:                        | 0.32m <sup>3</sup>                   |
| Highlight:                       | Komatsu PC70-8 Excavator,            |
|                                  | Komatsu Used Construction Excavator, |
|                                  | Heavy Used Komatsu Excavator         |

### Product Description:

Used Komatsu Excavator is a reliable and powerful piece of heavy equipment from Komatsu. It is a small-sized excavator with a Komatsu engine, rubber tracks, and a 200hp power output. This Komatsu hydraulic excavator is designed to provide superior performance and reliability for any construction or mining project. It is a versatile and durable piece of heavy equipment perfect for digging, loading, and clearing projects. It is also equipped with easy-to-use features, allowing operators to quickly and easily maneuver the machine. With its powerful engine and durable rubber tracks, this Used Komatsu Excavator is perfect for heavy-duty construction and mining projects. It is an ideal choice for operators who are looking for a reliable and powerful hydraulic excavator.

#### Applications:

Used Komatsu Excavator

The Used Komatsu Excavator is a powerful and reliable earth moving excavator with a model number of 70. It has a yellow color and a weight of 7 tons. It is a used Komatsu excavator with a small size. It is a Komatsu hydraulic excavator with a strong and durable engine. Its brand name is Komatsu.