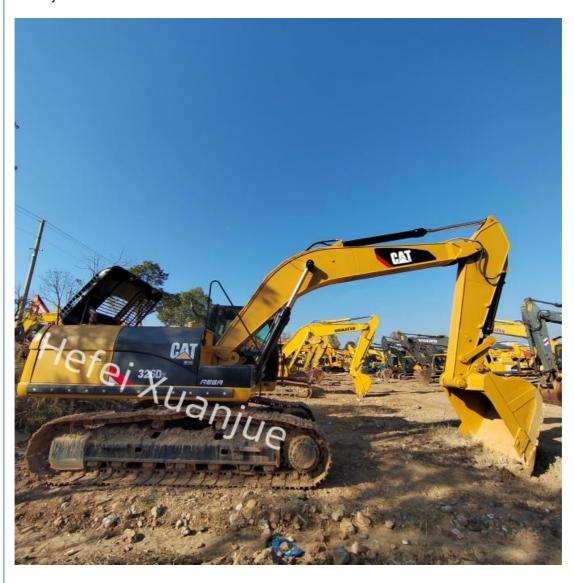

s: 1000
Bucket Digging Force: 174kN

• Highlight: Used CAT Excavators 26 Tons,

326D Used CAT Excavators,



#### More Images



#### 140KW Used CAT Excavators 26 Tons 326D

#### **Product Description:**

Powerful: Using the Cat C7 ACERT engine, it can meet various application needs. It also has a fuel-saving mode function that can save up to 15% of fuel consumption.

Stable performance: ACERT technology is used to improve combustion efficiency, optimize engine performance, achieve low

exhaust emissions, excellent performance, stability and reliability.

Strong and durable: the overall structure is wear-resistant and durable, the hydraulic oil pipe is of good quality, flexible in operation, the large and small arms are strong and powerful, and the work efficiency is high.

#### Gallery:









#### Product Details:

| . Today Dotailo        |                    |  |
|------------------------|--------------------|--|
| Brand                  | CAT                |  |
| Bucket                 | 1.35-1.57          |  |
| Condition              | CAT C7             |  |
| Hours                  | 1000               |  |
| Max Digging Depth      | 6.58m              |  |
| Model                  | CAT 326D Excavator |  |
| Weight                 | 25560kg            |  |
| Swing Torque           | 73.4               |  |
| Maximum Traction Force | 227kN              |  |
| Bucket Digging Force   | 174kN              |  |
| Cooling Method         | Water cooling      |  |
| Fuel Tank              | 520                |  |
|                        |                    |  |

Adv