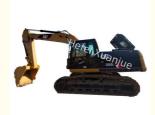

# **Basic Information**

Place of Origin: America
 Brand Name: Caterpillar
 Model Number: Caterpillar 326D

Minimum Order Quantity: 1 Set
Price: Negotiable
Packaging Details: Container ,Bulk
Delivery Time: 5-8 Work Days

• Payment Terms: L/C, D/A, D/P, T/T, Western Union,

MoneyGram

Supply Ability: About 100 units are supplied every month



#### **Product Specification**

Model: CAT 326D Excavator

• Whole Machine Operating 25560

Weight:

Brand Name: CATTravel Speed: 5.5

• Maximum Main Pump Flow 235L/min

Rate:

Engine Model: Catpillar C7
Bucket Capacity: 1.35-1.57m³
Rated Power: 140Kw/rpm
Cooling Method: Water-cooled
Total Transport Height: 3170mm
Working Hours: 1000
Bucket Digging Force: 174kN

• Highlight: Used CAT Excavators 26 Tons,

326D Used CAT Excavators,



#### More Images



#### 140KW Used CAT Excavators 26 Tons 326D

#### **Product Description:**

Powerful: Using the Cat C7 ACERT engine, it can meet various application needs. It also has a fuel-saving mode function that can save up to 15% of fuel consumption.

Stable performance: ACERT technology is used to improve combustion efficiency, optimize engine performance, achieve low

exhaust emissions, excellent performance, stability and reliability.

Strong and durable: the overall structure is wear-resistant and durable, the hydraulic oil pipe is of good quality, flexible in operation, the large and small arms are strong and powerful, and the work efficiency is high.

#### Gallery:









#### Product Details:

| . Today Dotailo        |                    |  |
|------------------------|-------------------