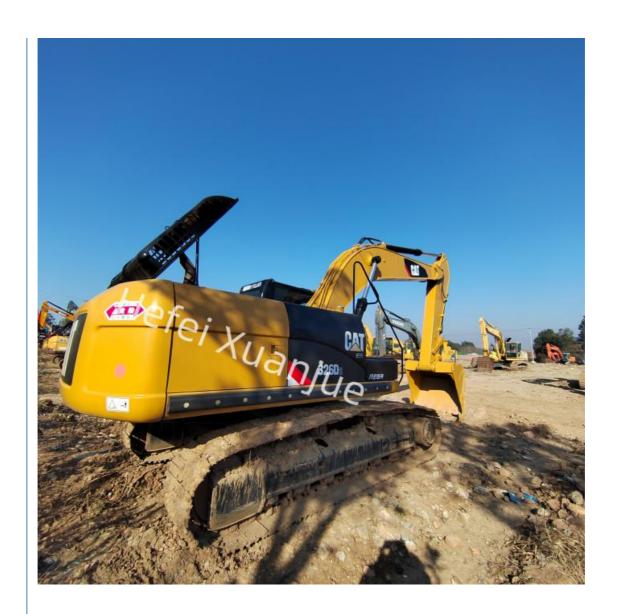

1000
Bucket Digging Force: 174kN

• Highlight: Used CAT Excavators 26 Tons,

326D Used CAT Excavators,



#### More Images



#### 140KW Used CAT Excavators 26 Tons 326D

#### **Product Description:**

Powerful: Using the Cat C7 ACERT engine, it can meet various application needs. It also has a fuel-saving mode function that can save up to 15% of fuel consumption.

Stable performance: ACERT technology is used to improve combustion efficiency, optimize engine performance, achieve low

exhaust emissions, excellent performance, stability and reliability.

Strong and durable: the overall structure is wear-resistant and durable, the hydraulic oil pipe is of good quality, flexible in operation, the large and small arms are strong and powerful, and the work efficiency is high.

#### Gallery:









#### Product Details:

| . Today Dotailo        |                    |  |
|------------------------|--------------------|--|
| Brand                  | CAT                |  |
| Bucket                 | 1.35-1.57          |  |
| Condition              | CAT C7             |  |
| Hours                  | 1000               |  |
| Max Digging Depth      | 6.58m              |  |
| Model                  | CAT 326D Excavator |  |
| Weight                 | 25560kg            |  |
| Swing Torque           | 73.4               |  |
| Maximum Traction Force | 227kN              |  |
| Bucket Digging Force   | 174kN              |  |
| Cooling Method         | Water cooling      |  |
| Fuel Tank              | 520                |  |
|                        |                    |  |

Advan