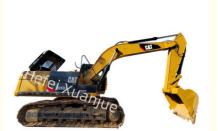

# 326D Used CAT Excavators 26 Tons Water Cooled Bucket Digging Force 520L Fuel Tank

#### **Basic Information**

Place of Origin: America
 Brand Name: Caterpillar
 Model Number: Caterpillar 326D

Minimum Order Quantity: 1 Set
Price: Negotiable
Packaging Details: Container ,Bulk
Delivery Time: 5-8 Work Days

• Payment Terms: L/C, D/A, D/P, T/T, Western Union,

MoneyGram

Supply Ability: About 100 units are supplied every month



#### **Product Specification**

Model: CAT 326D Excavator

• Whole Machine Operating 25560

Weight:

Brand Name: CATTravel Speed: 5.5

• Maximum Main Pump Flow 235L/min

Rate:

Engine Model: Catpillar C7
Bucket Capacity: 1.35-1.57m³
Rated Power: 140Kw/rpm
Cooling Method: Water-cooled
Total Transport Height: 3170mm
Working Hours: 1000
Bucket Digging Force: 174kN

• Highlight: Used CAT Excavators 26 Tons,

326D Used CAT Excavators,



#### More Images



#### 140KW Used CAT Excavators 26 Tons 326D

#### **Product Description:**

Powerful: Using the Cat C7 ACERT engine, it can meet various application needs. It also has a fuel-saving mode function that can save up to 15% of fuel consumption.

Stable performance: ACERT technology is used to improve combustion efficiency, optimize engine perf