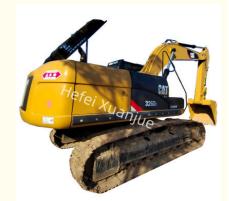

520L Fuel Tank

#### **Basic Information**

Place of Origin: America
 Brand Name: Caterpillar
 Model Number: Caterpillar 326D

Minimum Order Quantity: 1 Set
Price: Negotiable
Packaging Details: Container ,Bulk
Delivery Time: 5-8 Work Days

• Payment Terms: L/C, D/A, D/P, T/T, Western Union,

MoneyGram

Supply Ability: About 100 units are supplied every month



#### **Product Specification**

Model: CAT 326D Excavator

• Whole Machine Operating 25560

Weight:

Brand Name: CATTravel Speed: 5.5

• Maximum Main Pump Flow 235L/min

Rate:

Engine Model: Catpillar C7
Bucket Capacity: 1.35-1.57m³
Rated Power: 140Kw/rpm
Cooling Method: Water-cooled
Total Transport Height: 3170mm
Working Hours: 1000
Bucket Digging Force: 174kN

• Highlight: Used CAT Excavators 26 Tons,

326D Used CAT Excavators,



#### More Images



#### 140KW Used CAT Excavators 26 Tons 326D

#### **Product Description:**

Powerful: Using the Cat C7 ACERT engine, it can meet various application needs. It also has a fuel-saving mode function that can save up to 15% of fuel consumption.

Stable performance: ACERT technology is used to improve combustion efficiency, optimize engine performance, achieve low

exhaust emissions, excellent performance, stability and reliability.

Strong and durable: the overall structure is wear-resistant and durable, the hydraulic oil pipe is of good quality, flexible in operation, the large and small arms are strong and powerful, and the work efficiency is high.

#### Gallery:









#### Product Details:

| . Today Dotailo        |                    |  |
|------------------------