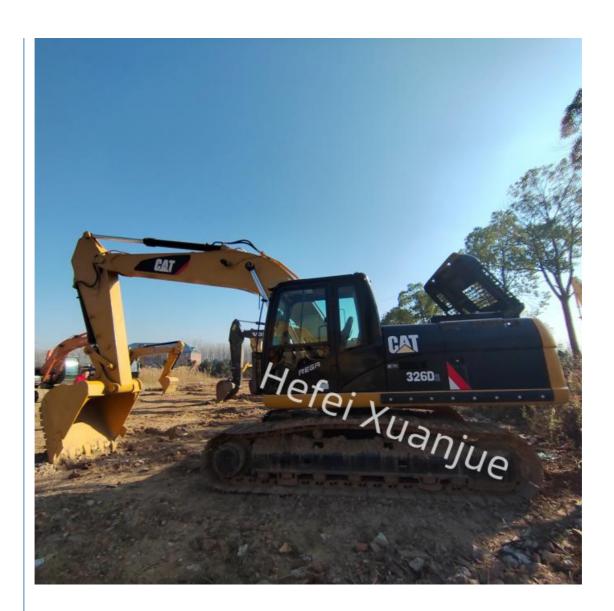

000
Bucket Digging Force: 174kN

• Highlight: Used CAT Excavators 26 Tons,

326D Used CAT Excavators,



#### More Images



#### 140KW Used CAT Excavators 26 Tons 326D

#### **Product Description:**

Powerful: Using the Cat C7 ACERT engine, it can meet various application needs. It also has a fuel-saving mode function that can save up to 15% of fuel consumption.

Stable performance: ACERT technology is used to improve combustion efficiency, optimize engine performance, achieve low

exhaust emissions, excellent performance, stability and reliability.

Strong and durable: the overall structure is wear-resistant and durable, the hydraulic oil pipe is of good quality, flexible in operation, the large and small arms are strong and powerful, and the work efficiency is high.

#### Gallery:









#### Product Details:

| . Today Dotailo        |                    |  |
|------------------------|--------------------|--|
| Brand                  | CAT                |  |
| Bucket                 | 1.35-1.57          |  |
| Condition              | CAT C7             |  |
| Hours                  | 1000               |  |
| Max Digging Depth      | 6.58m              |  |
| Model                  | CAT 326D Excavator |  |
| Weight                 | 25560kg            |  |
| Swing Torque           | 73.4               |  |
| Maximum Traction Force | 227kN              |  |
| Bucket Digging Force   | 174kN              |  |
| Cooling Method         | Water cooling      |  |
| Fuel Tank              | 520                |  |
|                        |                    |  |

Advanta