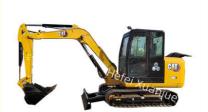

## More Images

# 306E Max Digging Height 5530 Used CAT Excavators for Improved Efficiency

### **Product Description:**

Used CAT Excavators are powerful and heavy duty excavators from Caterpillar, one of the most reliable and trusted brands in the industry. These second-hand excavators are the perfect choice for those looking for a quality, reliable, and cost-effective solution. With a bucket capacity of 40, a machine rotation speed of 10.3, and a max loading height of 3960, these excavators are ready to tackle any tough job. Whether you're digging, trenching, or loading, these used CAT excavators make the job easier and faster. With their heavy-duty construction, they are reliable and built to last. Plus, they are easy to operate, require minimal maintenance, and are available at a fraction of the cost of a new model.