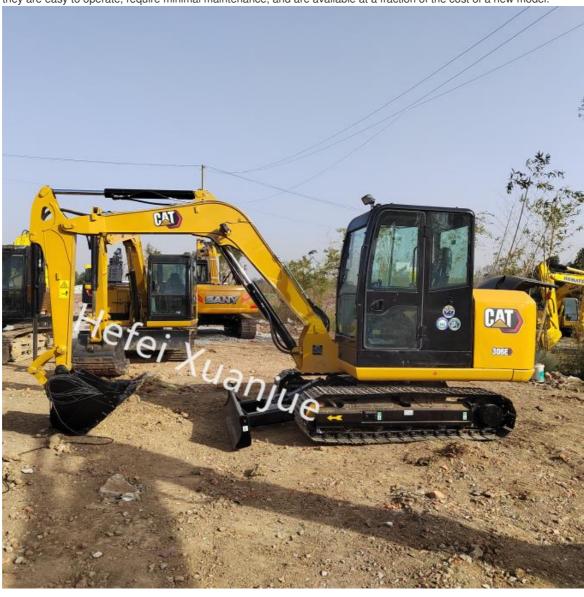

# 306E Max Digging Height 5530 Used CAT Excavators for Improved Efficiency

### **Product Description:**

Used CAT Excavators are powerful and heavy duty excavators from Caterpillar, one of the most reliable and trusted brands in the industry. These second-hand excavators are the perfect choice for those looking for a quality, reliable, and cost-effective solution. With a bucket capacity of 40, a machine rotation speed of 10.3, and a max loading height of 3960, these excavators are ready to tackle any tough job. Whether you're digging, trenching, or loading, these used CAT excavators make the job easier and faster. With their heavy-duty construction, they are reliable and built to last. Plus, they are easy to operate, require minimal maintenance, and are available at a fraction of the cost of a new model.

### **Technical Parameters:**

| Technical Parameters      | Value    |
|---------------------------|----------|
| Max Digging Depth         | 3800     |
| Engine Model              | Cat®C2.6 |
| Brand                     | CAT      |
| Max Digging Height        | 5530     |
| Max Loading Height        | 3960     |
| Max Travel Speed          | 2.8/4.8  |
| Bucket Capacity           | 40       |
| Hydraulic System Capacity | 85       |
| Fuel Tank Capacity        | 136      |
| Machine Rotation Speed    | 10.3     |