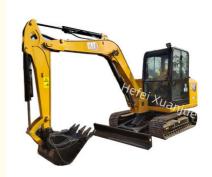

## More Images

# 306E Max Digging Height 5530 Used CAT Excavators for Improved Efficiency

### **Product Description:**

Used CAT Excavators are powerful and heavy duty excavators from Caterpillar, one of the most reliable and trusted brands in the industry. These second-hand excavators are the perfect choice for those looking for a quality, reliable, and cost-effective solution. With a bucket capacity of 40, a machine rotation speed of 10.3, and a max loading height of 3960, these excavators are ready to tackle any tough job. Whether you're digging, trenching, or loading, these used CAT excavators make the job easier and faster. With their heavy-duty construction, they are reliable and built to last. Plus, they are easy to operate, require minimal maintenance, and are available at a fraction of the cost of a new model.