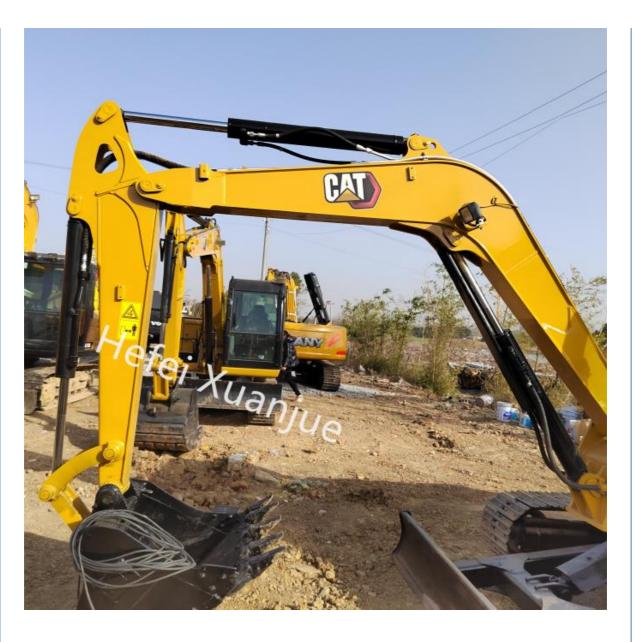

ght 5530 Used CAT Excavators for Improved Efficiency

### **Product Description:**

Used CAT Excavators are powerful and heavy duty excavators from Caterpillar, one of the most reliable and trusted brands in the industry. These second-hand excavators are the perfect choice for those looking for a quality, reliable, and cost-effective solution. With a bucket capacity of 40, a machine rotation speed of 10.3, and a max loading height of 3960, these excavators are ready to tackle any tough job. Whether you're digging, trenching, or loading, these used CAT excavators make the job easier and faster. With their heavy-duty construction, they are reliable and built to last. Plus, they are easy to operate, require minimal maintenance, and are available at a fraction of the cost of a new model.







### **Technical Parameters:**

| Technical Parameters      | Value    |
|---------------------------|----------|
| Max Digging Depth         | 3800     |
| Engine Model              | Cat®C2.6 |
| Brand                     | CAT      |
| Max Digging Height        | 5530     |
| Max Loading Height        | 3960     |
| Max Travel Speed          | 2.8/4.8  |
| Bucket Capacity           | 40       |
| Hydraulic System Capacity | 85       |
| Fuel Tank Capacity        | 136      |
| Machine Rotation Speed    | 10.3     |

## Applications:

Used CAT Excavators make the perfect choice for any construction project. These second hand excavators, manufactured by Caterpillar, are reliable and powerful. The 306E model is especially powerful, featuring a digging depth of 3800 mm and a digging reach