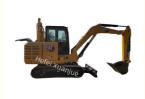

## More Images

# 306E Max Digging Height 5530 Used CAT Excavators for Improved Efficiency

### **Product Description:**

Used CAT Excavators are powerful and heavy duty excavators from Caterpillar, one of the most reliable and trusted brands in the industry. These second-hand excavators are the perfect choice for those looking for a quality, reliable, and cost-effective solution. With a bucket capacity of 40, a machine rotation speed of 10.3, and a max loading height of 3960, these excavators are ready to tackle any tough job. Whether you're digging, trenching, or loading, these used CAT excavators make the job easier and faster. With their heavy-duty construction, they are reliable and built to last. Plus, they are easy to operate, require minimal maintenance, and are available at a fraction of the cost of a new model.