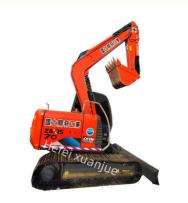

# Zaxis70 In 2020 Max Digging Radius 6320 Used Hitachi Excavator With Red Color

# Zaxis70 In 2020 Max Digging Radius 6320 - Used Hitachi Excavator

### **Applications:**

Hitachi Excavator Mechanism: Used for Various Applications

The Hitachi Excavator (Model Number: ZAXIS70) is a machine made by Hitachi, a Japanese company, that can be used for a variety of tasks, from mining to construction. This excavator is powered by a 40.5/2000 rated power diesel engine and it has a 135-liter fuel tank capacity. It has a travel speed of 3.4/5.0 km/h and a maximum loading capacity of 6510kg. It is able to move through rough terrain and can be used for excavation, demolition, and other tasks.