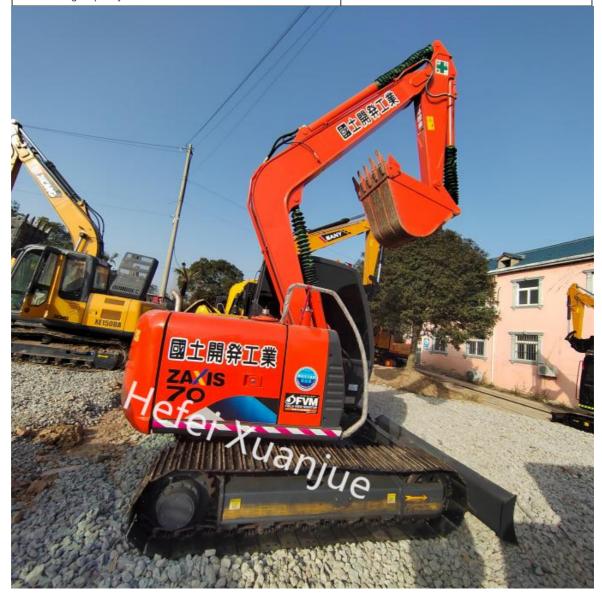

# Zaxis70 In 2020 Max Digging Radius 6320 Used Hitachi Excavator With Red Color

# Zaxis70 In 2020 Max Digging Radius 6320 - Used Hitachi Excavator

### **Applications:**

Hitachi Excavator Mechanism: Used for Various Applications

The Hitachi Excavator (Model Number: ZAXIS70) is a machine made by Hitachi, a Japanese company, that can be used for a variety of tasks, from mining to construction. This excavator is powered by a 40.5/2000 rated power diesel engine and it has a 135-liter fuel tank capacity. It has a travel speed of 3.4/5.0 km/h and a maximum loading capacity of 6510kg. It is able to move through rough terrain and can be used for excavation, demolition, and other tasks.