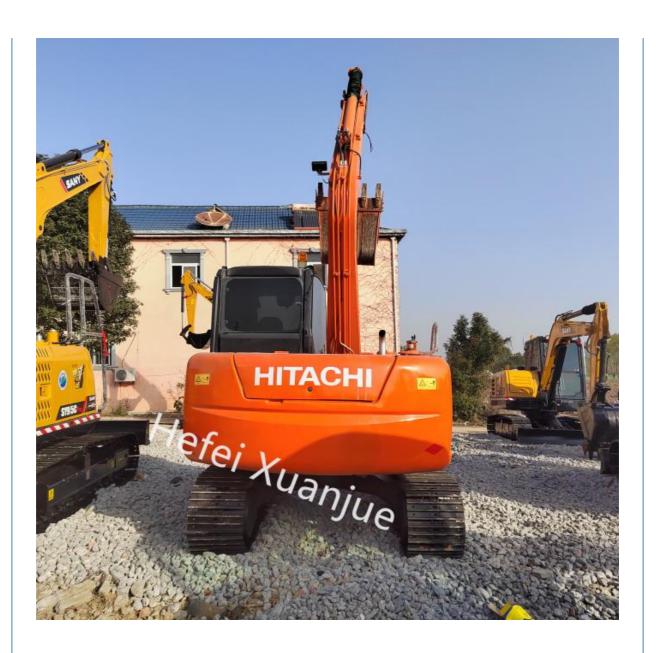

# Zaxis70 In 2020 Max Digging Radius 6320 Used Hitachi Excavator With Red Color

# Zaxis70 In 2020 Max Digging Radius 6320 - Used Hitachi Excavator

## **Product Description:**

Hitachi Excavator Mechanism is a used excavator, with an impressive 40.5/2000 rated power and a travel speed of 3.4/5.0. It is powered by an ISUZU CC-4JG1 engine, and its maximum digging depth is 4170. With its outstanding performance, it is your ideal choice for mining and construction projects.