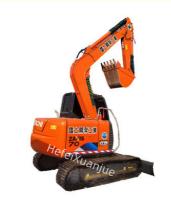

# Zaxis70 In 2020 Max Digging Radius 6320 Used Hitachi Excavator With Red Color

# Zaxis70 In 2020 Max Digging Radius 6320 - Used Hitachi Excavator

### **Applications:**

Hitachi Excavator Mechanism: Used for Various Applications

The Hitachi Excavator (Model Number: ZAXIS70) is a machine made by Hitachi, a Japanese company, that can be used for a variety of tasks, from mining to construction. This excavator is powered by a 40.5/2000 rated power diesel engine and it has a 135-liter fuel tank capacity. It has a travel speed of 3.4/5.0 km/h and a maximum loading capacity of 6510kg. It is able to move through rough terrain and can be used for excavation, demolition, and other tasks.