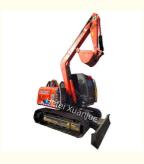

# Zaxis70 In 2020 Max Digging Radius 6320 Used Hitachi Excavator With Red Color

# Zaxis70 In 2020 Max Digging Radius 6320 - Used Hitachi Excavator

### **Applications:**

Hitachi Excavator Mechanism: Used for Various Applications

The Hitachi Excavator (Model Number: ZAXIS70) is a machine made by Hitachi, a Japanese company, that can be used for a variety of tasks, from mining to construction. This excavator is powered by a 40.5/2000 rated power diesel engine and it has a 135-liter fuel tank capacity. It has a travel speed of 3.4/5.0 km/h and a maximum loading capacity of 6510kg. It is able to move through rough terrain and can be used for excavation, demolition, and other tasks.