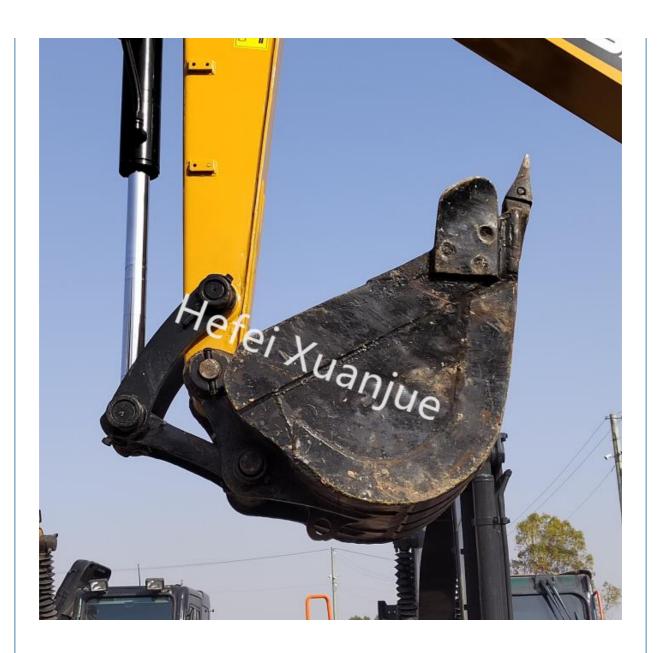

## **Product Specification**

Condition: Used
Machine Travel Speed: 4.2/2.4
Machine Brand: Sany
Rated Power: 36/2100
Year: 2021
Stick Length: 1550mm

Power Type: Fuel
Product Total Weight: 6000kg

• Highlight: Second Hand SY60Pro Sany Excavator,

#### **Technical Parameters:**

| Attributes           | Value                        |
|----------------------|------------------------------|
| Year                 | 2021                         |
| Condition            | Pre-Owned                    |
| Power Type           | Fuel                         |
| Machine Travel Speed | 4.2/2.4                      |
| Stick Length         | 1550mm                       |
| Rated Power          | 36/2100                      |
| Machine Engine Model | V2607                        |
| Machine Brand        | Sany                         |
| Product Total Weight | 6000kg                       |
| Gradeablity          | 70%                          |
| Product Name         | SANY 60Pro Digging Excavator |