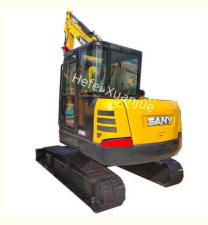

## **Product Specification**

Condition: Used
Machine Travel Speed: 4.2/2.4
Machine Brand: Sany
Rated Power: 36/2100
Year: 2021
Stick Length: 1550mm

Power Type: Fuel
Product Total Weight: 6000kg

• Highlight: Second Hand SY60Pro Sany Excavator,

SY60Pro Used Sany Excavator, Sany Digging Construction Machinery

#### **Technical Parameters:**

| Attributes           | Value                        |
|----------------------|------------------------------|
| Year                 | 2021                         |
| Condition            | Pre-Owned                    |
| Power Type           | Fuel                         |
| Machine Travel Speed | 4.2/2.4                      |
| Stick Length         | 1550mm                       |
| Rated Power          | 36/2100                      |
| Machine Engine Model | V2607                        |
| Machine Brand        | Sany                         |
| Product Total Weight | 6000kg                       |
| Gradeablity          | 70%                          |
| Product Name         | SANY 60Pro Digging Excavator |