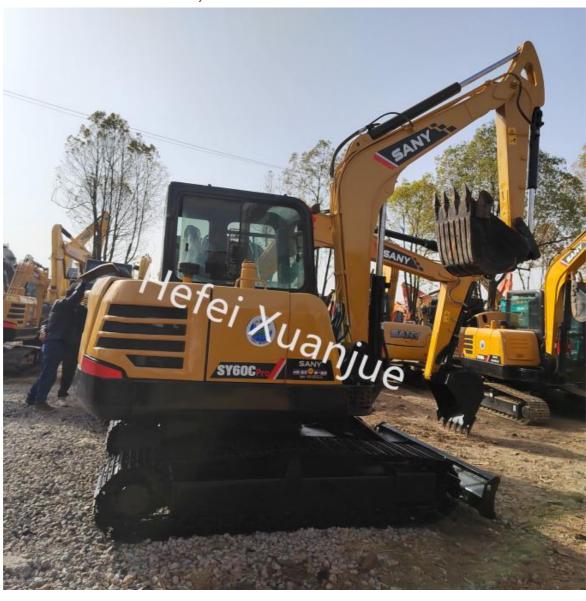

## **Product Specification**

Condition: Used
Machine Travel Speed: 4.2/2.4
Machine Brand: Sany
Rated Power: 36/2100
Year: 2021
Stick Length: 1550mm

Power Type: Fuel
Product Total Weight: 6000kg

• Highlight: Second Hand SY60Pro Sany Excavator,

SY60Pro Used Sany Excavator, Sany Digging Construction Machinery

#### **Technical Parameters:**

| Attributes           | Value                        |
|----------------------|------------------------------|
| Year                 | 2021                         |
| Condition            | Pre-Owned                    |
| Power Type           | Fuel                         |
| Machine Travel Speed | 4.2/2.4                      |
| Stick Length         | 1550mm                       |
| Rated Power          | 36/2100                      |
| Machine Engine Model | V2607                        |
| Machine Brand        | Sany                         |
| Product Total Weight | 6000kg                       |
| Gradeablity          | 70%                          |
| Product Name         | SANY 60Pro Digging Excavator |