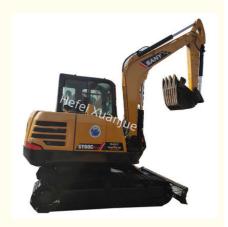

## **Product Specification**

Condition: Used
Machine Travel Speed: 4.2/2.4
Machine Brand: Sany
Rated Power: 36/2100
Year: 2021
Stick Length: 1550mm

Power Type: Fuel
Product Total Weight: 6000kg

• Highlight: Second Hand SY60Pro Sany Excavator,

SY60Pro Used Sany Excavator, Sany Digging Construction Machinery

#### **Technical Parameters:**

| Attributes           | Value                        |
|----------------------|------------------------------|
| Year                 | 2021                         |
| Condition            | Pre-Owned                    |
| Power Type           | Fuel                         |
| Machine Travel Speed | 4.2/2.4                      |
| Stick Length         | 1550mm                       |
| Rated Power          | 36/2100                      |
| Machine Engine Model | V2607                        |
| Machine Brand        | Sany                         |
| Product Total Weight | 6000kg                       |
| Gradeablity          | 70%                          |
| Product Name         | SANY 60Pro Digging Excavator |