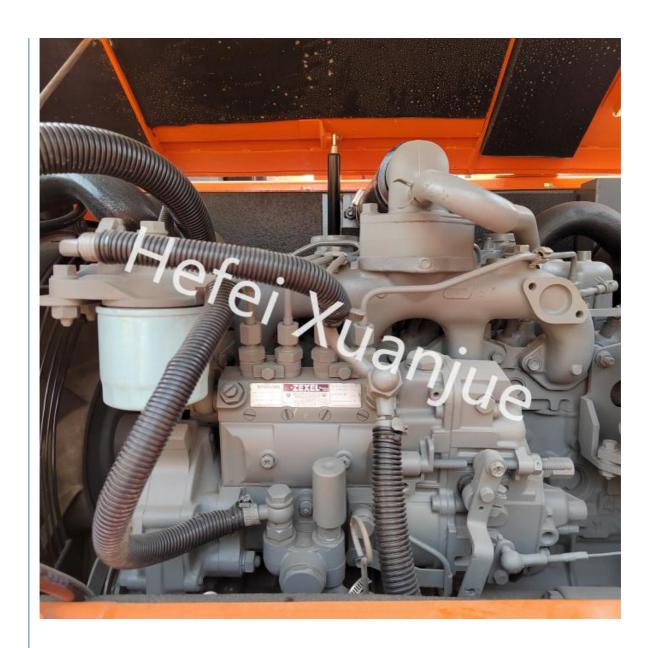

#### PRODUCT DESCRIPTION

First of all, from the appearance point of view, the upper body still adopts the classic D-shaped structure, and the whole vehicle looks round and compact. The overall cab continues to use the current CRES cab, which is highly praised for its on-board comfort. The CRES cab has a corner pillar reinforced structure. The main parts are made of high-rigidity steel pipes, which improves the overall strength of the cab. In addition, the safety rails on the right side of the cab, lock bars, seat belts, emergency escape hammers and other facilities effectively ensure the safety of the driver. In view of China's operating environment, the new Hitachi model has specially improved the engine characteristics and upgraded it to a new electronic governor direct injection engine. The output power has also been further increased, improving fuel consumption and operating performance, and is more suitable for municipal construction and land use. Leveling, water conservancy construction and agricultural and forestry renovation projects.

#### **PRODUCT DETAILS**

Xuanjue serves you, operates with integrity and serves with heart

| Bucket Capacity   | 0.3m <sup>3</sup> |
|-------------------|-------------------|
| Weight            | 6510kg            |
| Gradeability      | 70/35             |
| Speed             | 3.4/5.0km         |
| Fuel Tank         | 135L              |
| Max digging depth | 4170mm            |
| Gradeability      | 70/35             |