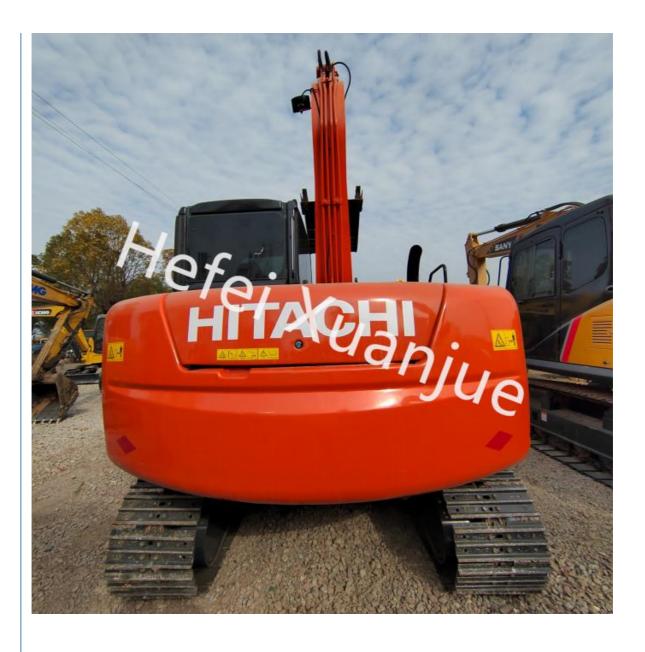

# Used Hitachi 70 Crawler Excavator High Power Strong Excavation Ability

# Hitachi 70 Crawler Excavator, High Power & Strong Excavation Ability

#### PRODUCT DESCRIPTION

First of all, from the appearance point of view, the upper body still adopts the classic D-shaped structure, and the whole vehicle looks round and compact. The overall cab continues to use the current CRES cab, which is highly praised for its on-board comfort. The CRES cab has a corner pillar reinforced structure. The main parts are made of high-rigidity steel pipes, which improves the overall strength of the cab. In addition, the safety rails on the right side of the cab, lock bars, seat belts, emergency escape hammers and other facilities effectively ensure the safety of the driver. In view of China's operating environment, the new Hitachi model has specially improved the engine characteristics and upgraded it to a new electronic governor direct injection engine. The output power has also been further increased, improving fuel consumption and operating performance, and is more suitable for municipal construction and land use. Leveling, water conservancy construction and agricultural and forestry renovation projects.