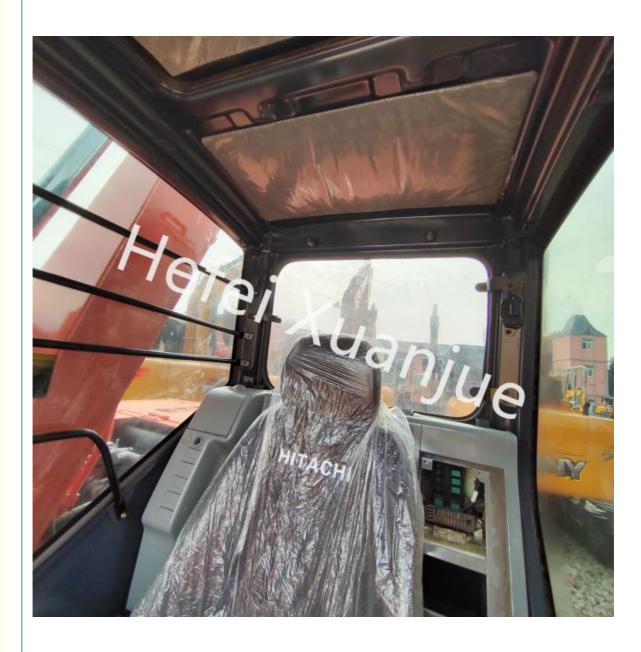

#### PRODUCT DESCRIPTION

First of all, from the appearance point of view, the upper body still adopts the classic D-shaped structure, and the whole vehicle looks round and compact. The overall cab continues to use the current CRES cab, which is highly praised for its on-board comfort. The CRES cab has a corner pillar reinforced structure. The main parts are made of high-rigidity steel pipes, which improves the overall strength of the cab. In addition, the safety rails on the right side of the cab, lock bars, seat belts, emergency escape hammers and other facilities effectively ensure the safety of the driver. In view of China's operating environment, the new Hitachi model has specially improved the engine characteristics and upgraded it to a new electronic governor direct injection engine. The output power has also been further increased, improving fuel consumption and operating performance, and is more suitable for municipal construction and land use. Leveling, water conservancy construction and agricultural and forestry renovation projects.