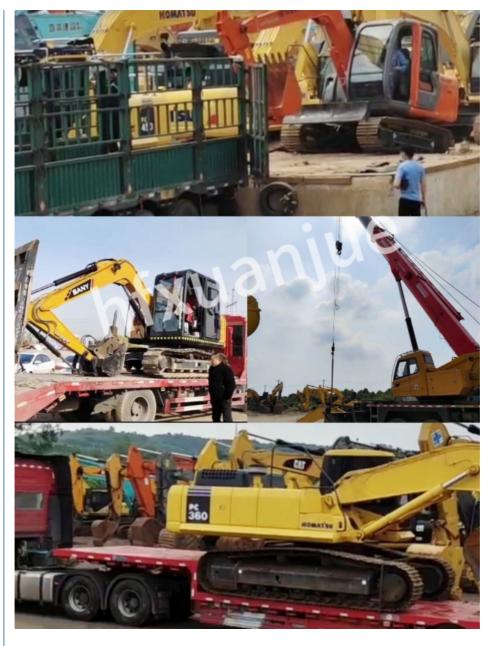

# **PACKING AND SHIPPING**

- 1. Bulk carrier: Suitable for larger construction equipment without disassembly.
- 2. Container: The cheapest and fastest way is to put the machine into the container that needs to be disassembled.