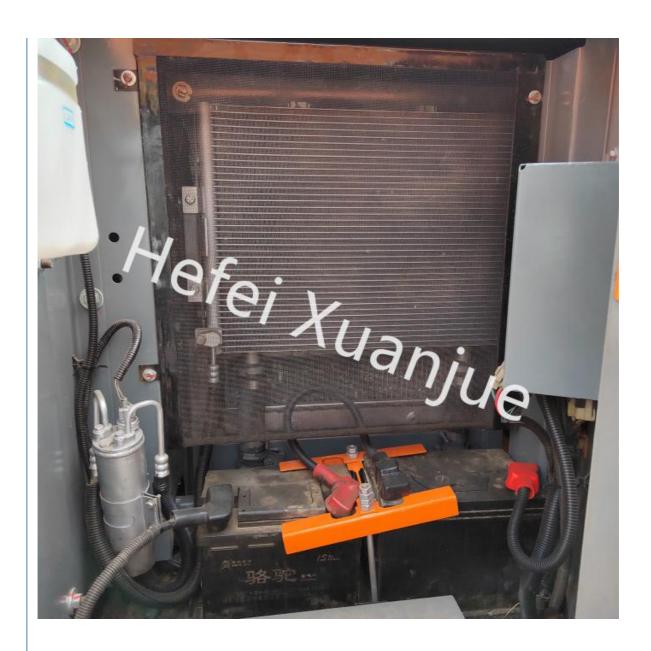

#### PRODUCT DESCRIPTION

First of all, from the appearance point of view, the upper body still adopts the classic D-shaped structure, and the whole vehicle looks round and compact. The overall cab continues to use the current CRES cab, which is highly praised for its on-board comfort. The CRES cab has a corner pillar reinforced structure. The main parts are made of high-rigidity steel pipes, which improves the overall strength of the cab. In addition, the safety rails on the right side of the cab, lock bars, seat belts, emergency escape hammers and other facilities effectively ensure the safety of the driver. In view of China's operating environment, the new Hitachi model has specially improved the engine characteristics and upgraded it to a new electronic governor direct injection engine. The output power has also been further increased, improving fuel consumption and operating performance, and is more suitable for municipal construction and land use. Leveling, water conservancy construction and agricultural and forestry renovation projects.