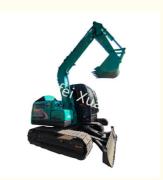

# SK75-8 Kobelco Digger Machine Designed For Max Digging Height 7.4m

#### SK75-8 Kobelco Digger Machine designed for Max Digging Height 7.4m

#### **Product Description:**

This Used Kobelco Excavator is a reliable and high-performance digger machine that has a power of 43kw/2200r/min and has been used for 1000 hours. With a maximum digging height of 7.4m, this Kobelco excavator is sure to get the job done efficiently and effectively. It's built for heavy-duty construction work and is known for its durability. The Kobelco excavator is a great choice for any project requiring excavation or digging. With it's robust construction and powerful engine, this used Kobelco excavator is sure to be an invaluable asset to any construction site.