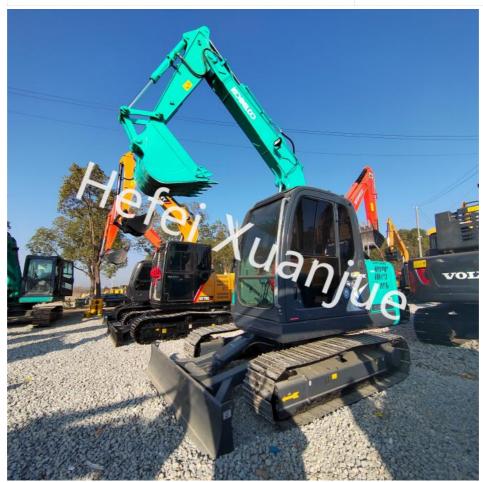

# SK75-8 Kobelco Digger Machine Designed For Max Digging Height 7.4m

#### SK75-8 Kobelco Digger Machine designed for Max Digging Height 7.4m

#### **Product Description:**

This Used Kobelco Excavator is a reliable and high-performance digger machine that has a power of 43kw/2200r/min and has been used for 1000 hours. With a maximum digging height of 7.4m, this Kobelco excavator is sure to get the job done efficiently and effectively. It's built for heavy-duty construction work and is known for its durability. The Kobelco excavator is a great choice for any project requiring excavation or digging. With it's robust construction and powerful engine, this used Kobelco excavator is sure to be an invaluable asset to any construction site.