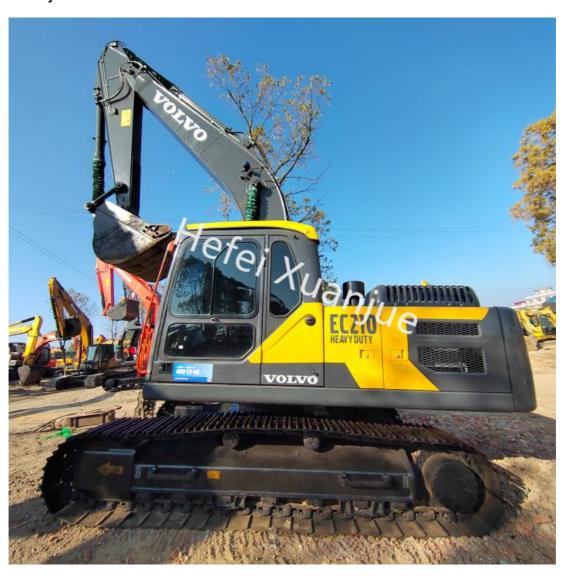

# Used Volvo Excavator: Durable and Powerful for Heavy-duty Tasks

## **Product Description:**

This used Volvo excavator is the perfect choice for any heavy-duty construction job. It features a Cummins B5.9-C engine, with a Volvo EC210 model, allowing it to reach a maximum digging depth of 6370mm. It has a conventional power system and is manufactured by a joint venture or imported. This used Volvo digger is reliable and durable, providing excellent performance for all your construction needs. Its superior design and powerful engine make it the perfect choice for any demanding excavation job.

#### Features:

Product Name: Used Volvo Excavator

Max Digging Depth: 6370mm

Track Width: 600mm

Manufacture: Joint Venture/Import Max Digging Height: 9450mm Product Model: Volvo EC210