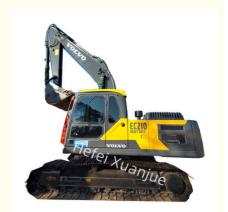

# Used Volvo EC210 Digger With Joint Venture Manufacture Year 2022

## **Product Specification**

Power: Conventional Power

Year: 2022Maximum Vertical Digging Depth: 5830mm

Operating Weight: 20500/21000kgMax Digging Height: 9450mm

Manufacture: Joint Venture/Import

Track Width: 600mm
 Total Length For 7ransportation: 9690mm

 Highlight: 9450mm Used Volvo Digger, Used Volvo EC210 Digger,

**EC210 Second Hand Volvo Excavator** 