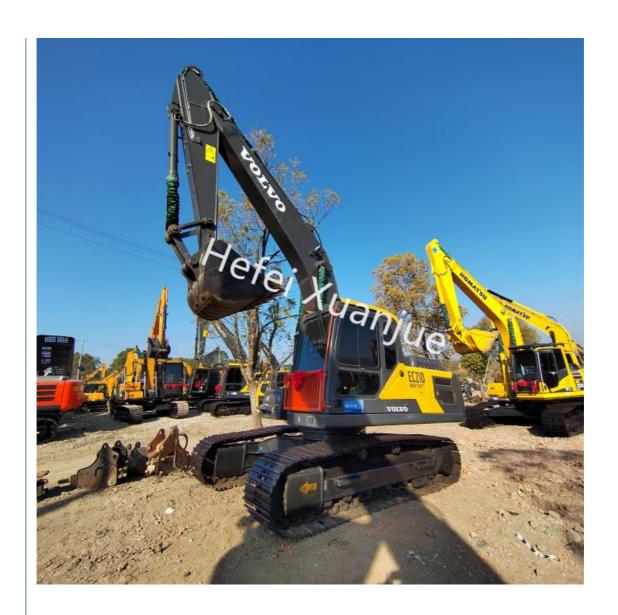

## Gallery:

## **Product Description:**

This used Volvo excavator is the perfect choice for any heavy-duty construction job. It features a Cummins B5.9-C engine, with a Volvo EC210 model, allowing it to reach a maximum digging depth of 6370mm. It has a conventional power system and is manufactured by a joint venture or imported. This used Volvo digger is reliable and durable, providing excellent performance for all your construction needs. Its superior design and powerful engine make it the perfect choice for any demanding excavation job.

#### Features:

Product Name: Used Volvo Excavator

Max Digging Depth: 6370mm

Track Width: 600mm

Manufacture: Joint Venture/Import Max Digging Height: 9450mm Product Model: Volvo EC210