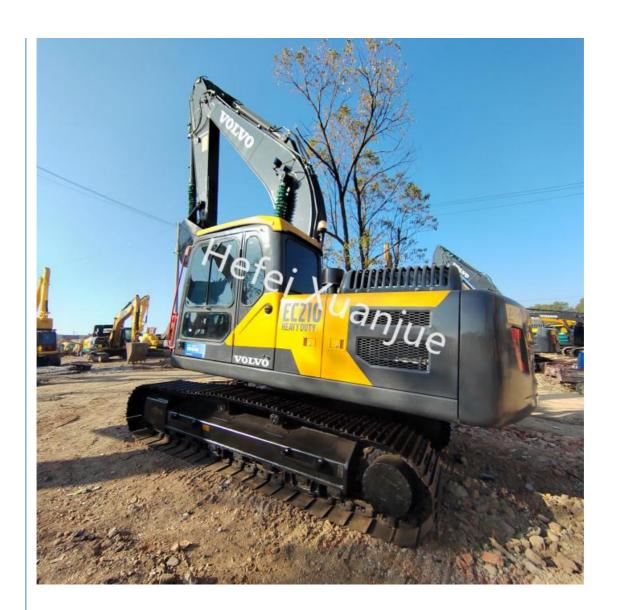

# More Images

# Used Volvo Excavator: Durable and Powerful for Heavy-duty Tasks

## **Product Description:**

This used Volvo excavator is the perfect choice for any heavy-duty construction job. It features a Cummins B5.9-C engine, with a Volvo EC210 model, allowing it to reach a maximum digging depth of 6370mm. It has a conventional power system and is manufactured by a joint venture or imported. This used Volvo digger is reliable and durable, providing excellent performance for all your construction needs. Its superior design and powerful engine make it the perfect choice for any demanding excavation job.

#### Features:

Product Name: Used Volvo Excavator

Max Digging Depth: 6370mm

Track Width: 600mm

Manufacture: Joint Venture/Import Max Digging Height: 9450mm Product Model: Volvo EC210