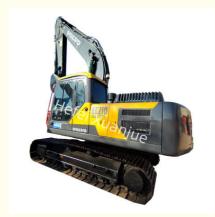

# Used Volvo EC210 Digger With Joint Venture Manufacture Year 2022

## **Basic Information**

Place of Origin: Sweden
Brand Name: Volvo
Model Number: EC210
Minimum Order Quantity: 1set
Price: Negotiable

Packaging Details: Container Or BulkDelivery Time: 5-8 work days

• Payment Terms: L/C, D/A, D/P, T/T, Western Union,

MoneyGram

Supply Ability: 100 units per month



## **Product Specification**

Power: Conventional Power

Year: 2022Maximum Vertical Digging Depth: 5830mm

Operating Weight: 20500/21000kgMax Digging Height: 9450mm

Manufacture: Joint Venture/Import

Track Width: 600mm
 Total Length For 7ransportation: 9690mm

 Highlight: 9450mm Used Volvo Digger, Used Volvo EC210 Digger,

**EC210 Second Hand Volvo Excavator** 



# More Images



# Used Volvo Excavator: Durable and Powerful for Heavy-duty Tasks

## **Product Description:**

This used Volvo excavator is the perfect choice for any heavy-duty construction job. It features a Cummins B5.9-C engine, with a Volvo EC210 model, allowing it to reach a maximum digging depth of 6370mm. It has a conventional power system and is manufactured by a joint venture or imported. This used Volvo digger is reliable and durable, providing excellent performance for all your construction needs. Its superior design and powerful engine make it the perfect choice for any demanding excavation job.

#### Features:

Product Name: Used Volvo Excavator

Max Digging Depth: 6370mm

Track Width: 600mm

Manufacture: Joint Venture/Import Max Digging Height: 9450mm Product Model: Volv