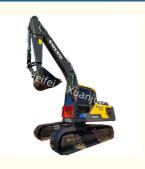

# Used Volvo EC210 Digger With Joint Venture Manufacture Year 2022

## **Basic Information**

Place of Origin: Sweden
Brand Name: Volvo
Model Number: EC210
Minimum Order Quantity: 1set
Price: Negotiable

Packaging Details: Container Or BulkDelivery Time: 5-8 work days

• Payment Terms: L/C, D/A, D/P, T/T, Western Union,

MoneyGram

Supply Ability: 100 units per month



## **Product Specification**

Power: Conventional Power

Year: 2022Maximum Vertical Digging Depth: 5830mm

Operating Weight: 20500/21000kgMax Digging Height: 9450mm

Manufacture: Joint Venture/Import

Track Width: 600mm
 Total Length For 7ransportation: 9690mm

 Highlight: 9450mm Used Volvo Digger, Used Volvo EC210 Digger,

**EC210 Second Hand Volvo Excavator** 



# More Images



# Used Volvo Excavator: Durable and Powerful for Heavy-duty Tasks

## **Product Description:**

This used Volvo excavator is the perfect choice for any heavy-duty construction job. It features a Cummins B5.9-C engine, with a Volvo EC210 model, allowing it to reach a maximum digging depth of 6370mm. It has a conventional power system and is manufactured by a joint venture or imported. This used Volvo digger is reliable and durable, providing excellent performance for all your construction needs. Its superior design and powerful engine make it the perfect choice for any demanding excavation job.

#### Features:

Product Name: Used Volvo Excavator

Max Digging Depth: 6370mm

Track Width: 600mm

Manufacture: Joint Venture/Import Max Digging Height: 9450mm Product Model: Volvo EC210

## Galle