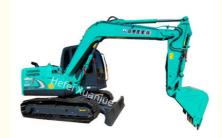

# SK75 Used Kobelco Excavator Machine In Excellent Condition With 500 Working Hours

## **Product Specification**

2022 Year: • Working Hours: 500 • Stick Length: 1710 • Max Digging Height: 7400 · Bucket Capacity:  $0.4m^{3}$ • Total Working Weight: 6850 • Condition: Used • Travel Speed: 5.3/2.8

### **Product Description:**

The Used Kobelco Excavator is a reliable and powerful machine that provides excellent performance for a wide range of construction and excavation projects. It features the latest technology and a powerful ISUZU 4LE2XCUA engine, providing a maximum digging height of 7400 mm and a travel speed of 5.3/2.8 km/h. The machine also has a 0.4m³ bucket capacity and a working hours of 500, making it a highly efficient and effective tool for any construction site. The Kobelco Digger Machine is a dependable and reliable machine that provides excellent performance and is perfect for any heavy-duty task.

#### **Technical Parameters:**

| Condition            | Kobelco Digger Machine |
|----------------------|------------------------|
| Used                 | Kobelco                |
| Max Digging Depth    | 4170                   |
| Stick Length         | 1710                   |
| Working Hours        | 500                    |
| Travel Speed         | 5.3/2.8                |
| Year                 | 2022                   |
| Bucket Capacity      | 0.4m³                  |
| Total Working Weight | 6850                   |
| Engine Model         | ISUZU 4LE2XCUA         |

## Applications:

Used Kobelco Excavator is a dependable and reliable digger machine manufactured by the brand-name Kobelco, with model number SK75. It is made in Japan at the year 2022 and has been used for approximately 500 hours. Its maximum digging height is 7400 and its maximum digging depth is 4170. Its bucket capacity is  $0.4m^3$ . This used Kobelco Excavator is suitable for heavy excavation works, such as mining, road construction, and infrastructure projects. It is also capable of performing precision excavation works, such as trenching and digging holes for foundation works. It is ideal for any project that requires highly efficient digging performance.