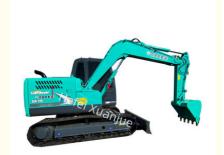

# SK75 Used Kobelco Excavator Machine In Excellent Condition With 500 Working Hours

## **Product Specification**

2022 Year: • Working Hours: 500 • Stick Length: 1710 • Max Digging Height: 7400 · Bucket Capacity:  $0.4m^{3}$ • Total Working Weight: 6850 • Condition: Used • Travel Speed: 5.3/2.8

### **Product Description:**

The Used Kobelco Excavator is a reliable and powerful machine that provides excellent performance for a wide range of construction and excavation projects. It features the latest technology and a powerful ISUZU 4LE2XCUA engine, providing a maximum digging height of 7400 mm and a travel speed of 5.3/2.8 km/h. The machine also has a 0.4m³ bucket capacity and a working hours of 500, making it a highly efficient and effective tool for any construction site. The Kobelco Digger Machine is a dependable and reliable machine that provides excellent performance and is perfect for any heavy-duty task.

#### **Technical Parameters:**

| Condition            | Kobelco Digger Machine |
|----------------------|------------------------|
| Used                 | Kobelco                |
| Max Digging Depth    | 4170                   |
| Stick Length         | 1710                   |
| Working Hours        | 500                    |
| Travel Speed         | 5.3/2.8                |
| Year                 | 2022                   |
| Bucket Capacity      | 0.4m³                  |
| Total Working Weight | 6850                   |
| Engine Model         | ISUZU 4LE2XCUA         |

## Applications:

Used Kobelco Excavator is a dependable and reliable digger machine manufactured by the brand-name Kobelco, with model number SK75. It is made in Japan at the year 2022 and has been used for approximately 500 hours. Its maximum digging height is 7400 and its maximum digging depth is 4170. Its bucket capacity is  $0.4m^3$ . This used Kobelco Excavator is suitable for heavy excavation works, such as mining, road construction, and infrastructure projects. It is also capable of performing precision excavation works, such as trenching and digging holes for foundation works. It is ideal for any project that requires highly efficient digging performance.