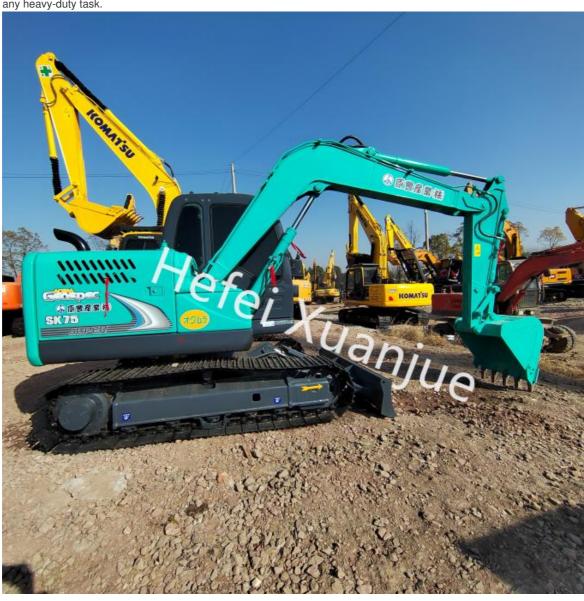

# SK75 Used Kobelco Excavator Machine In Excellent Condition With 500 Working Hours

## **Product Specification**

2022 Year: • Working Hours: 500 • Stick Length: 1710 • Max Digging Height: 7400 · Bucket Capacity:  $0.4m^{3}$ • Total Working Weight: 6850 • Condition: Used • Travel Speed: 5.3/2.8

### **Product Description:**

The Used Kobelco Excavator is a reliable and powerful machine that provides excellent performance for a wide range of construction and excavation projects. It features the latest technology and a powerful ISUZU 4LE2XCUA engine, providing a maximum digging height of 7400 mm and a travel speed of 5.3/2.8 km/h. The machine also has a 0.4m³ bucket capacity and a working hours of 500, making it a highly efficient and effective tool for any construction site. The Kobelco Digger Machine is a dependable and reliable machine that provides excellent performance and is perfect for any heavy-duty task.