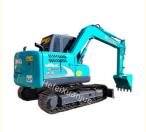

# SK75 Used Kobelco Excavator Machine In Excellent Condition With 500 Working Hours

## **Product Specification**

2022 Year: • Working Hours: 500 • Stick Length: 1710 • Max Digging Height: 7400 · Bucket Capacity:  $0.4m^{3}$ • Total Working Weight: 6850 • Condition: Used • Travel Speed: 5.3/2.8

### **Product Description:**

The Used Kobelco Excavator is a reliable and powerful machine that provides excellent performance for a wide range of construction and excavation projects. It features the latest technology and a powerful ISUZU 4LE2XCUA engine, providing a maximum digging height of 7400 mm and a travel speed of 5.3/2.8 km/h. The machine also has a 0.4m³ bucket capacity and a working hours of 500, making it a highly efficient and effective tool for any construction site. The Kobelco Digger Machine is a dependable and reliable machine that provides excellent performance and is perfect for any heavy-duty task.

#### **Technical Parameters:**

| Condition            | Kobelco Digger Machine |
|----------------------|------------------------|
| Used                 | Kobelco                |
| Max Digging Depth    | 4170                   |
| Stick Length         | 1710                   |
| Working Hours        | 500                    |
| Travel Speed         | 5.3/2.8                |
| Year                 | 2022                   |
| Bucket Capacity      | 0.4m³                  |
| Total Working Weight | 6850                   |
| Engine Model         | ISUZU 4LE2XCUA         |

## Applications:

Used Kobelco Excavator is a dependable and reliable digger machine manufactured by the brand-name Kobelco, with model number SK75. It is made in Japan at the year 2022 and has been used for approximately 500 hours. Its maximum digging height is 7400 and its maximum digging depth is 4170. Its bucket capacity is  $0.4m^3$ . This used Kobelco Excavator is suitable for heavy excavation works, such as mining, road construction, and infrastructure projects. It is also capable of performing precision excavation works, such as trenching and digging holes for foundation works. It is ideal for any project that requires highly efficient digging performance.