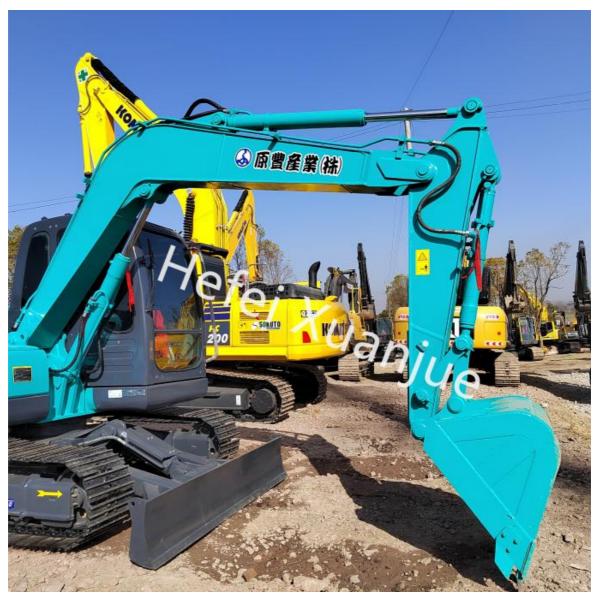

## More Images

## Applications:

Used Kobelco Excavator is a dependable and reliable digger machine manufactured by the brand-name Kobelco, with model number SK75. It is made in Japan at the year 2022 and has been used for approximately 500 hours. Its maximum digging height is 7400 and its maximum digging depth is 4170. Its bucket capacity is  $0.4m^3$ . This used Kobelco Excavator is suitable for heavy excavation works, such as mining, road construction, and infrastructure projects. It is also capable of performing precision excavation works, such as trenching and digging holes for foundation works. It is ideal for any project that requires highly efficient digging performance.