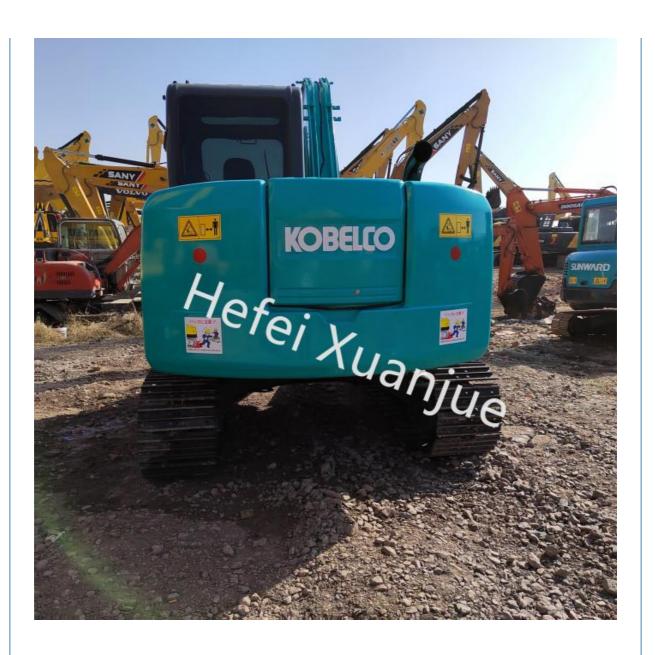

Kobelco Excavator Machine, Second Hand Kobelco SK75 Excavator



## More Images



# SK75 Used Kobelco Excavator Machine in Excellent Condition with 500 Working Hours

### **Product Description:**

The Used Kobelco Excavator is a reliable and powerful machine that provides excellent performance for a wide range of construction and excavation projects. It features the latest technology and a powerful ISUZU 4LE2XCUA engine, providing a maximum digging height of 7400 mm and a travel speed of 5.3/2.8 km/h. The machine also has a 0.4m³ bucket capacity and a working hours of 500, making it a highly efficient and effective tool for any construction site. The Kobelco Digger Machine is a dependable and reliable machine that provides excellent performance and is perfect for any heavy-duty task.







#### **Technical Parameters:**

| Condition            | Kobelco Digger Machine |
|----------------------|------------------------|
| Used                 | Kobelco                |
| Max Digging Depth    | 4170                   |
| Stick Length         | 1710                   |
| Working Hours        | 500                    |
| Travel Speed         | 5.3/2.8                |
| Year                 | 2022                   |
| Bucket Capacity      | 0.4m³                  |
| Total Working Weight | 6850                   |
| Engine Model         | ISUZU 4LE2XCUA         |

## Applications:

Used Kobelco Excavator is a dependable and reliable digger machine manufactured by the brand-name Kobelco, with model number SK75. It is made in Japan at the year 2022 and has been used for appro