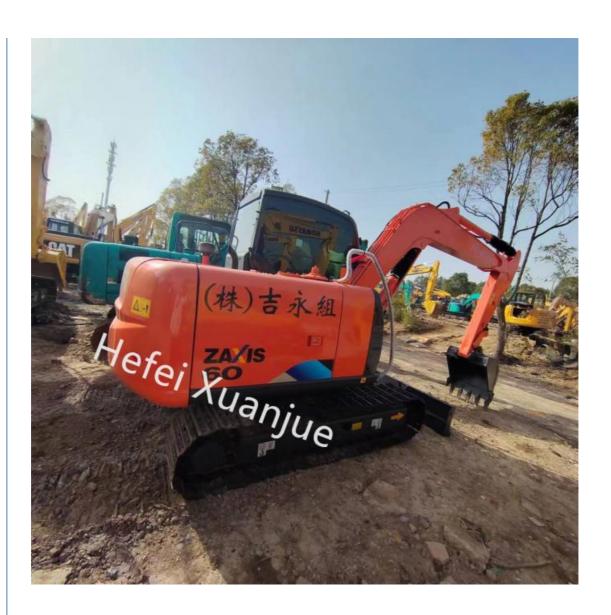

# Operating Weight 5.85 Tons ZX60 Used Hitachi Excavator Mechanism With 95l Hydraulic Oil Tank

# **Product Specification**

• Max Unloading Height: 4080mm

• Condition: Used

Model: Hitachi ZX60Operating Weight: 5.85 Tons

• Product Type: Crawler Excavator

• Maximum Output Power:40.5kW

• Travel Speed: 4.5/2.5 Km/h

## **Product Description:**

Hitachi Excavator is a powerful construction equipment designed to provide efficient, reliable and cost-effective mechanized excavation. Its advanced technology and robust design make it a perfect choice for any heavy-duty excavating job. This excavator features an Isuzu CC-4JG1 engine, offering a travel speed of 4.5/2.5 km/h and a maximum unloading height of 4080 mm. With an operating weight of 5.85 tons and a 95L hydraulic oil tank, it provides reliable and efficient performance. Its advanced hydraulic system provides precise control and power for all types of excavations. Additionally, it has a variety of attachments to suit different applications and optimize productivity. With its robust design, superior performance, and reliable operation, Hitachi Excavator is an ideal choice for any kind of excavation job.