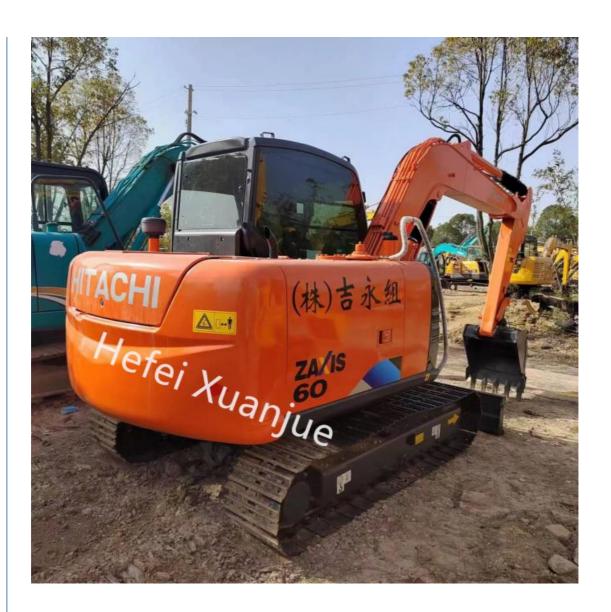

# More Images

# Used Hitachi Excavator: Low Cost and High Performance

## **Product Description:**

Hitachi Excavator is a powerful construction equipment designed to provide efficient, reliable and cost-effective mechanized excavation. Its advanced technology and robust design make it a perfect choice for any heavy-duty excavating job. This excavator features an Isuzu CC-4JG1 engine, offering a travel speed of 4.5/2.5 km/h and a maximum unloading height of 4080 mm. With an operating weight of 5.85 tons and a 95L hydraulic oil tank, it provides reliable and efficient performance. Its advanced hydraulic system provides precise control and power for all types of excavations. Additionally, it has a variety of attachments to suit different applications and optimize productivity. With its robust design, superior performance, and reliable operation, Hitachi Excavator is an ideal choice for any kind of excavation job.