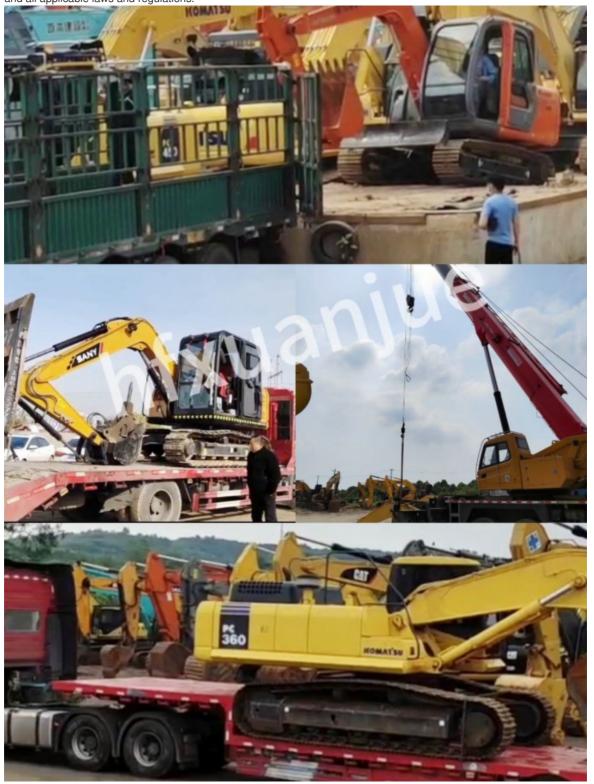

# Packing and Shipping:

Packaging and Shipping of Used Hitachi Excavator:

The Used Hitachi Excavator is shipped with all necessary accessories and components, including the necessary tools

and components for installation. All necessary documentation is provided, including the installation instructions and warranty information. The Used Hitachi Excavator is packaged in accordance with the guidelines of the manufacturer and all applicable laws and regulations.