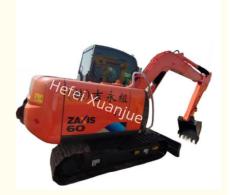

# More Images

# Used Hitachi Excavator: Low Cost and High Performance

## **Product Description:**

Hitachi Excavator is a powerful construction equipment designed to provide efficient, reliable and cost-effective mechanized excavation. Its advanced technology and robust design make it a perfect choice for any heavy-duty excavating job. This excavator features an Isuzu CC-4JG1 engine, offering a travel speed of 4.5/2.5 km/h and a maximum unloading height of 4080 mm. With an operating weight of 5.85 tons and a 95L hydraulic oil tank, it provides reliable and efficient performance. Its advanced hydraulic system provides precise control and power for all types of excavations. Additionally, it has a variety of attachments to suit different applications and optimize productivity. With its robust design, superior performance, and reliable operation, Hitachi Excavator is an ideal choice for any kind of excavation job.