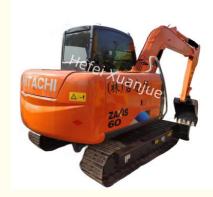

# More Images

# Used Hitachi Excavator: Low Cost and High Performance

## **Product Description:**

Hitachi Excavator is a powerful construction equipment designed to provide efficient, reliable and cost-effective mechanized excavation. Its advanced technology and robust design make it a perfect choice for any heavy-duty excavating job. This excavator features an Isuzu CC-4JG1 engine, offering a travel speed of 4.5/2.5 km/h and a maximum unloading height of 4080 mm. With an operating weight of 5.85 tons and a 95L hydraulic oil tank, it provides reliable and efficient performance. Its advanced hydraulic system provides precise control and power for all types of excavations. Additionally, it has a variety of attachments to suit different applications and optimize productivity. With its robust design, superior performance, and reliable operation, Hitachi Excavator is an ideal choice for any kind of excavation job.