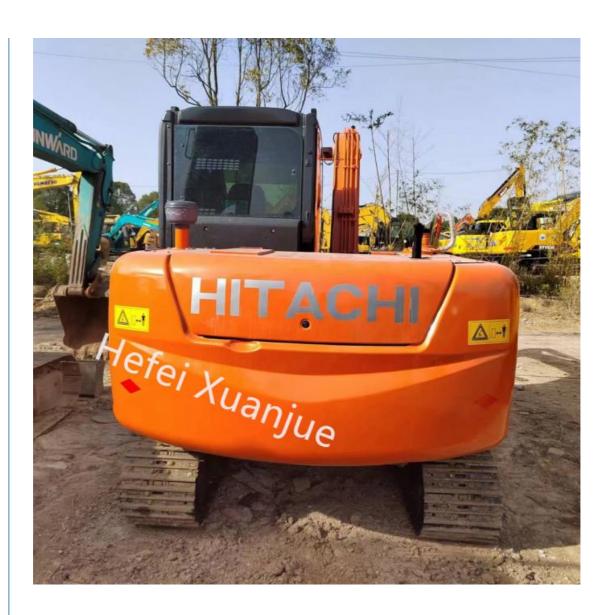

# Operating Weight 5.85 Tons ZX60 Used Hitachi Excavator Mechanism With 95l Hydraulic Oil Tank

## **Product Description:**

Hitachi Excavator is a powerful construction equipment designed to provide efficient, reliable and cost-effective mechanized excavation. Its advanced technology and robust design make it a perfect choice for any heavy-duty excavating job. This excavator features an Isuzu CC-4JG1 engine, offering a travel speed of 4.5/2.5 km/h and a maximum unloading height of 4080 mm. With an operating weight of 5.85 tons and a 95L hydraulic oil tank, it provides reliable and efficient performance. Its advanced hydraulic system provides precise control and power for all types of excavations. Additionally, it has a variety of attachments to suit different applications and optimize productivity. With its robust design, superior performance, and reliable operation, Hitachi Excavator is an ideal choice for any kind of excavation job.

#### Features:

Product Name: Used Hitachi Excavator

Condition: Used

Max Digging Radius: 6250mm Hydraulic Oil Tank: 95L Engine: Isuzu CC-4JG1 Max Unloading Height: 4080mm

wax onloading neight. 4000mm

Hitachi Excavator Mechanism: High-performance Hydraulic System