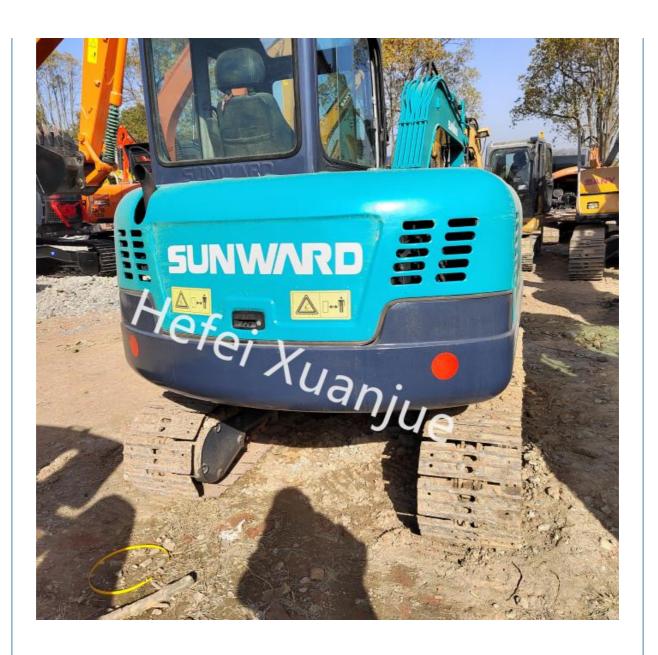

# 2020 SWE60E Used Sunward Excavator With Working Hours 800 For Building Construction

## **Product Description:**

This Used Sunward Excavator Machine is an ideal choice for construction projects. Featuring a 9.4rpm rotation speed, this excavator is capable of a maximum digging depth of 3730mm and a 0.22m³ bucket capacity. With only 800 hours of use, this machine is in excellent condition and is perfect for any job.