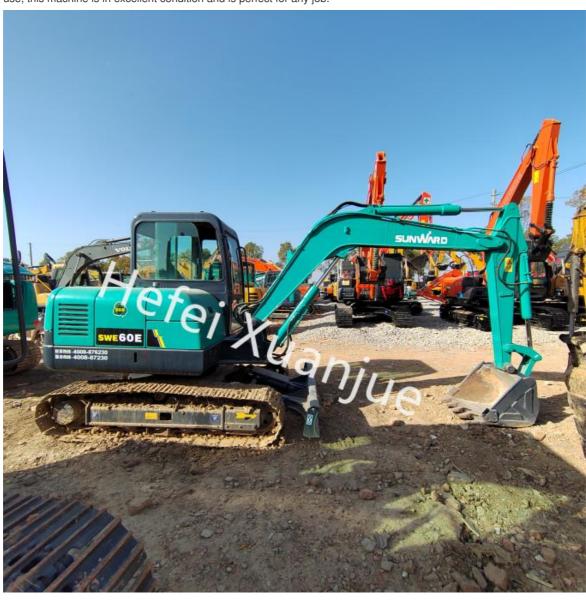

# 2020 SWE60E Used Sunward Excavator With Working Hours 800 For Building Construction

## **Product Description:**

This Used Sunward Excavator Machine is an ideal choice for construction projects. Featuring a 9.4rpm rotation speed, this excavator is capable of a maximum digging depth of 3730mm and a 0.22m³ bucket capacity. With only 800 hours of use, this machine is in excellent condition and is perfect for any job.