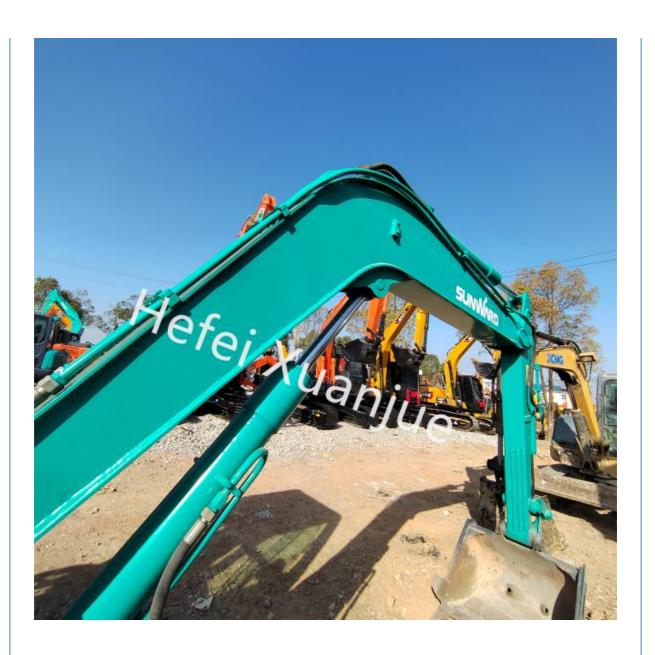

## **Product Description:**

This Used Sunward Excavator Machine is an ideal choice for construction projects. Featuring a 9.4rpm rotation speed, this excavator is capable of a maximum digging depth of 3730mm and a 0.22m³ bucket capacity. With only 800 hours of use, this machine is in excellent condition and is perfect for any job.

#### Applications:

The **Sunward SWE60E Used Excavator Machine** is well-suited for a variety of applications, from general construction and demolition to light-duty landscaping. It features a **China Origin** and a **4.07/2.43 Excavator Travel Speed, 1880 Track Width, 800 Working Hours, 0.22m³ Bucket Capacity,** and a **6175 Max Digging Radius,** making it an ideal choice for digging, trenching, and cutting. The SWE60E is a reliable and durable machine that can handle a variety of tough jobs, and it is perfect for small- and medium-sized projects. Its compact size makes it easy to transport and store, and its low-maintenance design ensures that it will provide years of reliable use. With its powerful performance and low operation cost, the Sunward SWE60E Used Excavator Machine is an excellent choice for any construction or demolition project.