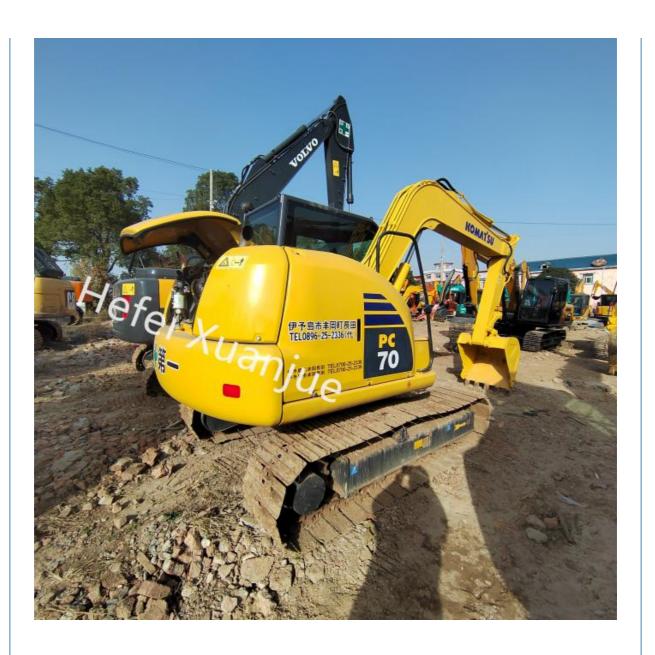

# PC70 Production In 2021 Used Komatsu Excavator With 6500 Working Weight

## **Product Specification**

• Working Weight: 6500kg

• Number Of Cylinders: 4

Travel Speed: 4.5/2.8Km/h
Max Digging Hight: 7150mm
Location: Japan
Model: PC70
Max Digging Depth: 4100mm
Rated Speed: 1950r/min

## **Product Description:**

This Used Komatsu Hydraulic Excavator is located in Japan. It is powered by a SAA4D95LE-5 4-cylinder engine and can travel at 4.5 km/h and 2.8 km/h. With a working weight of 6500kg, this Komatsu construction excavator is perfect for heavy duty construction work. It is reliable and easy to use, making it an ideal choice for any construction project. Whether you are looking for a Komatsu excavator for mining, tunneling, or road construction, this used Komatsu excavator is the perfect choice. It comes with excellent features and is built to last, making it an excellent addition to any construction site.