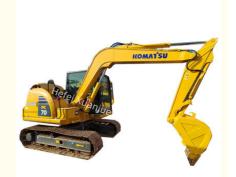

# PC70 Production In 2021 Used Komatsu Excavator With 6500 Working Weight

## **Product Specification**

• Working Weight: 6500kg

• Number Of Cylinders: 4

Travel Speed: 4.5/2.8Km/h
Max Digging Hight: 7150mm
Location: Japan
Model: PC70
Max Digging Depth: 4100mm
Rated Speed: 1950r/min

## **Product Description:**

This Used Komatsu Hydraulic Excavator is located in Japan. It is powered by a SAA4D95LE-5 4-cylinder engine and can travel at 4.5 km/h and 2.8 km/h. With a working weight of 6500kg, this Komatsu construction excavator is perfect for heavy duty construction work. It is reliable and easy to use, making it an ideal choice for any construction project. Whether you are looking for a Komatsu excavator for mining, tunneling, or road construction, this used Komatsu excavator is the perfect choice. It comes with excellent features and is built to last, making it an excellent addition to any construction site.