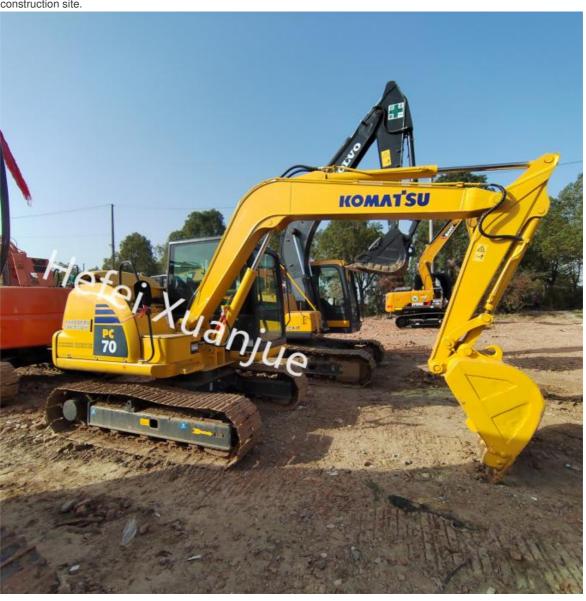

# PC70 Production In 2021 Used Komatsu Excavator For Construction Projects

#### **Applications:**

The Used Komatsu Excavator is an excellent choice for many construction projects. It is capable of digging deep trenches, large holes, or any other type of excavation work. It is powerful and efficient, and with its 4-cylinder engine, it can easily handle tough terrain. It is also fuel efficient, making it a great choice for those on a budget. With its 130L fuel tank capacity, it can handle a full day of work without having to refuel.