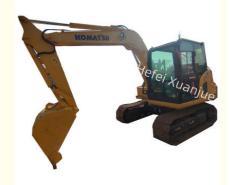

# PC70 Production In 2021 Used Komatsu Excavator With 6500 Working Weight

## **Product Specification**

• Working Weight: 6500kg

• Number Of Cylinders: 4

Travel Speed: 4.5/2.8Km/h
Max Digging Hight: 7150mm
Location: Japan
Model: PC70
Max Digging Depth: 4100mm
Rated Speed: 1950r/min

## **Product Description:**

This Used Komatsu Hydraulic Excavator is located in Japan. It is powered by a SAA4D95LE-5 4-cylinder engine and can travel at 4.5 km/h and 2.8 km/h. With a working weight of 6500kg, this Komatsu construction excavator is perfect for heavy duty construction work. It is reliable and easy to use, making it an ideal choice for any construction project. Whether you are looking for a Komatsu excavator for mining, tunneling, or road construction, this used Komatsu excavator is the perfect choice. It comes with excellent features and is built to last, making it an excellent addition to any construction site.