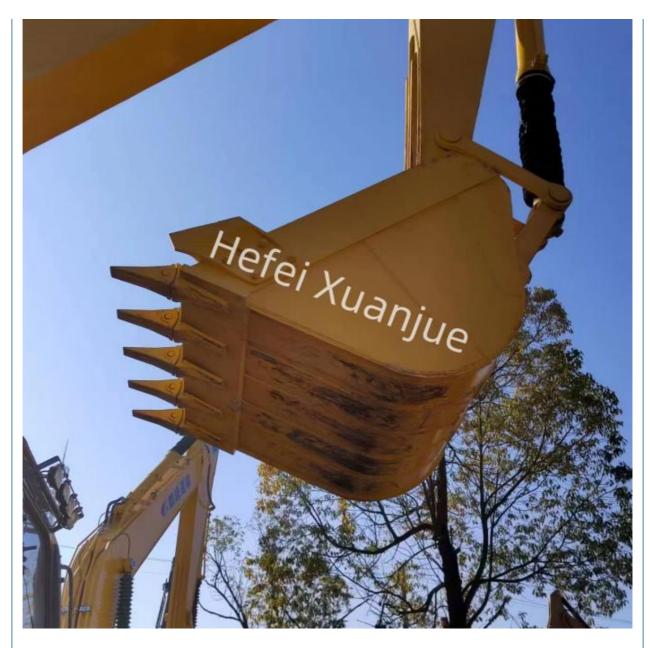

### Used Komatsu Excavator

Komatsu Heavy Equipment Excavator is an ideal choice for construction projects of all sizes. This used excavator provides high performance and is built to last. It has a gradeability of 70%, and the travel speed is 5.5/3.1Km/h. It is equipped with 6 cylinders and has a max digging depth of 6320mm. The fuel tank capacity is 400L. This Komatsu construction excavator is a reliable and efficient machine for all your construction needs.

#### Applications:

Used Komatsu Excavator is a type of heavy equipment excavator manufactured by Komatsu. It is ideal for construction, mining, road building, and other earthmoving operations, thanks to its powerful 6-cylinder engine, high performance and wide range of features. The model number is 240LC, and it has a working weight of 25100-25700kg. The fuel tank capacity is 400L, and it can reach a maximum digging height of 9790mm. The rated speed is 2000rpm, enabling it to deliver optimal performance.