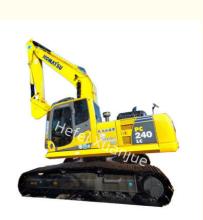

### Used Komatsu Excavator

Komatsu Heavy Equipment Excavator is an ideal choice for construction projects of all sizes. This used excavator provides high performance and is built to last. It has a gradeability of 70%, and the travel speed is 5.5/3.1Km/h. It is equipped with 6 cylinders and has a max digging depth of 6320mm. The fuel tank capacity is 400L. This Komatsu construction excavator is a reliable and efficient machine for all your construction needs.

## Parameter

Model Engine Model Number Of Cylinders Fuel Tank Capacity Rated Speed Travel Speed Working Weight Gradeability Max Digging Depth Max Digging Hight PC240LC SAA6D107E-1 6 400L 2000rpm 5.5/3.1Km/h 25100-25700 70% 6320mm 9790mm Details