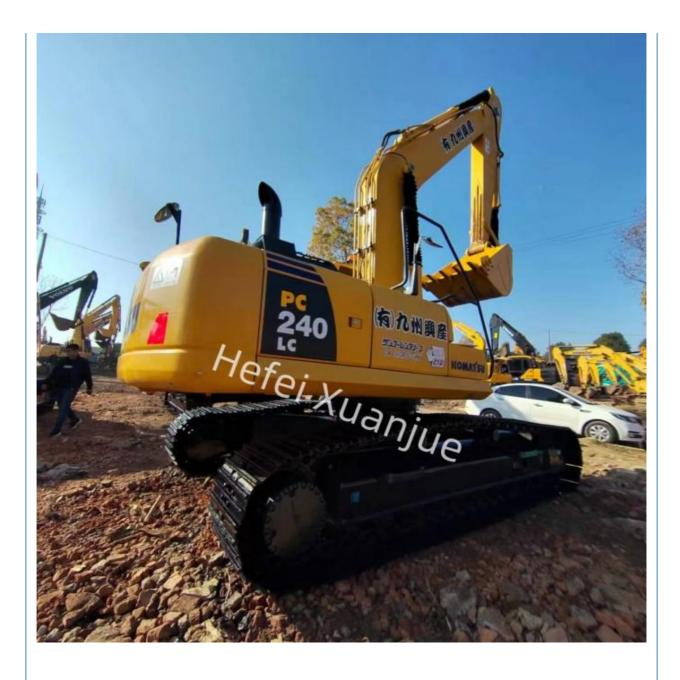

### Used Komatsu Excavator

Komatsu Heavy Equipment Excavator is an ideal choice for construction projects of all sizes. This used excavator provides high performance and is built to last. It has a gradeability of 70%, and the travel speed is 5.5/3.1Km/h. It is equipped with 6 cylinders and has a max digging depth of 6320mm. The fuel tank capacity is 400L. This Komatsu construction excavator is a reliable and efficient machine for all your construction needs.

## Parameter

Model Engine Model Number Of Cylinders Fuel Tank Capacity Rated Speed Travel Speed Working Weight Gradeability Max Digging Depth Max Digging Hight PC240LC SAA6D107E-1 6 400L 2000rpm 5.5/3.1Km/h 25100-25700 70% 6320mm 9790mm Details