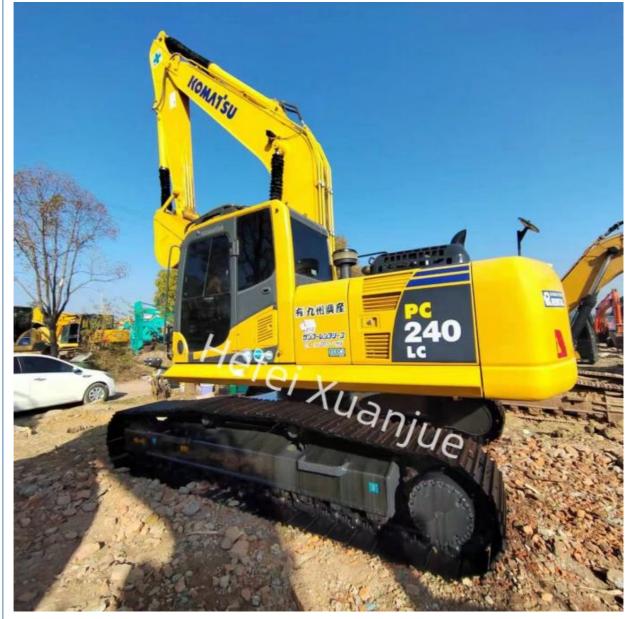

### Used Komatsu Excavator

Komatsu Heavy Equipment Excavator is an ideal choice for construction projects of all sizes. This used excavator provides high performance and is built to last. It has a gradeability of 70%, and the travel speed is 5.5/3.1Km/h. It is equipped with 6 cylinders and has a max digging depth of 6320mm. The fuel tank capacity is 400L. This Komatsu construction excavator is a reliable and efficient machine for all your construction needs.

## Parameter

Model Engine Model Number Of Cylinders Fuel Tank Capacity Rated Speed Travel Speed Working Weight Gradeability Max Digging Depth Max Digging Hight PC240LC SAA6D107E-1 6 400L 2000rpm 5.5/3.1Km/h 25100-25700 70% 6320mm 9790mm Details