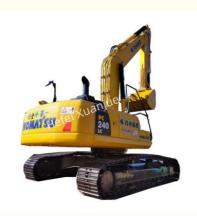

### Used Komatsu Excavator

Komatsu Heavy Equipment Excavator is an ideal choice for construction projects of all sizes. This used excavator provides high performance and is built to last. It has a gradeability of 70%, and the travel speed is 5.5/3.1Km/h. It is equipped with 6 cylinders and has a max digging depth of 6320mm. The fuel tank capacity is 400L. This Komatsu construction excavator is a reliable and efficient machine for all your construction needs.

## Parameter

Model Engine Model Number Of Cylinders Fuel Tank Capacity Rated Speed Travel Speed Working Weight Gradeability Max Digging Depth Max Digging Hight PC240LC SAA6D107E-1 6 400L 2000rpm 5.5/3.1Km/h 25100-25700 70% 6320mm 9790mm Details