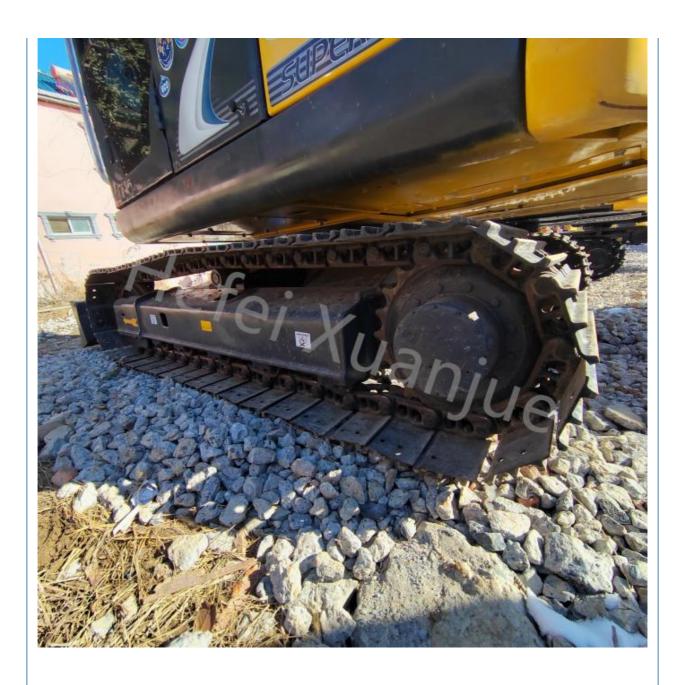

## **Product Specification**

Fuel Tank: 120
Condition: Used
Max Digging Height: 5330
Total Working Weight: 7000
Brand: Kobelco
Year: 2020

• Engine Model: ISUZU AU4LE2X

• Max Digging Depth: 4160

Highlight: SK75 Second Hand Kobelco Excavator,

### **Technical Parameters:**

Attribute Value

2.8/5.3 km/h

Brand Kobelco Year 2020 Condition Used Engine Model ISUZU AU4LE2X

Number Of Cylinders 4

**Total Working Weight** 

7000 kg Fuel Tank 120 L

Max Digging Depth 4160 mm Max Digging Height 5330 mm