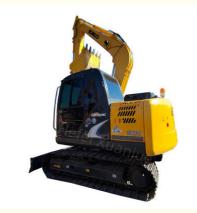

# SK75 Used Kobelco Excavator Machine With 7.5 Tons Weight 2020

# SK75 With 7.5 Tons Weight Used Kobelco Excavator Machine 2020 High-Performance Choice

#### **Product Description:**

The Used Kobelco Excavator is a reliable and efficient heavy equipment that is perfect for various construction and excavation projects. With its powerful engine and advanced features, it can handle tough digging tasks with ease. It is powered by an ISUZU AU4LE2X engine, which is known for its reliability and fuel efficiency. With 4 cylinders, this engine can deliver powerful and consistent performance, even in the most demanding conditions. It also meets all emission standards, making it an environmentally-friendly choice.