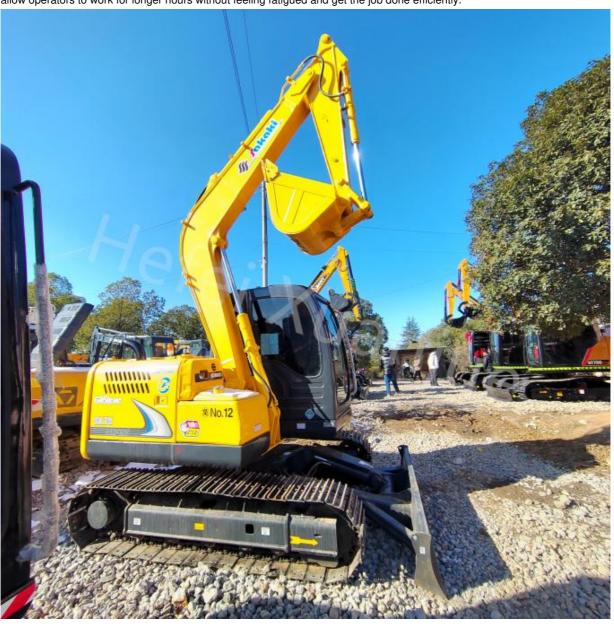

#### Packing and Shipping:

#### **Packaging**

The excavator will be wrapped with protective materials such as bubble wrap and foam to prevent any damage during transportation.

The machine will also be securely placed in a strong wooden crate to provide additional protection.

#### **Shipping**

The shipping method will depend on the destination and customer's preference. We offer various options including sea, air, and land transportation.

For international shipping, the necessary documents and customs clearance will be taken care of by our team.