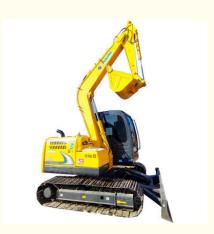

# SK75 Used Kobelco Excavator Machine With 7.5 Tons Weight 2020

# SK75 With 7.5 Tons Weight Used Kobelco Excavator Machine 2020 High-Performance Choice

#### **Product Description:**

The Used Kobelco Excavator is a reliable and efficient heavy equipment that is perfect for various construction and excavation projects. With its powerful engine and advanced features, it can handle tough digging tasks with ease. It is powered by an ISUZU AU4LE2X engine, which is known for its reliability and fuel efficiency. With 4 cylinders, this engine can deliver powerful and consistent performance, even in the most demanding conditions. It also meets all emission standards, making it an environmentally-friendly choice.