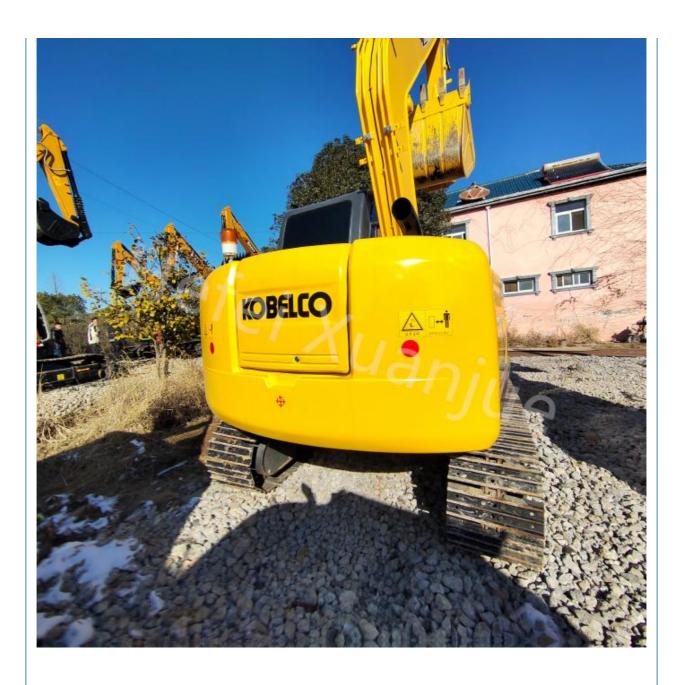

# SK75 Used Kobelco Excavator Machine With 7.5 Tons Weight 2020

# SK75 With 7.5 Tons Weight Used Kobelco Excavator Machine 2020 High-Performance Choice

#### **Product Description:**

The Used Kobelco Excavator is a reliable and efficient heavy equipment that is perfect for various construction and excavation projects. With its powerful engine and advanced features, it can handle tough digging tasks with ease. It is powered by an ISUZU AU4LE2X engine, which is known for its reliability and fuel efficiency. With 4 cylinders, this engine can deliver powerful and consistent performance, even in the most demanding conditions. It also meets all emission standards, making it an environmentally-friendly choice.