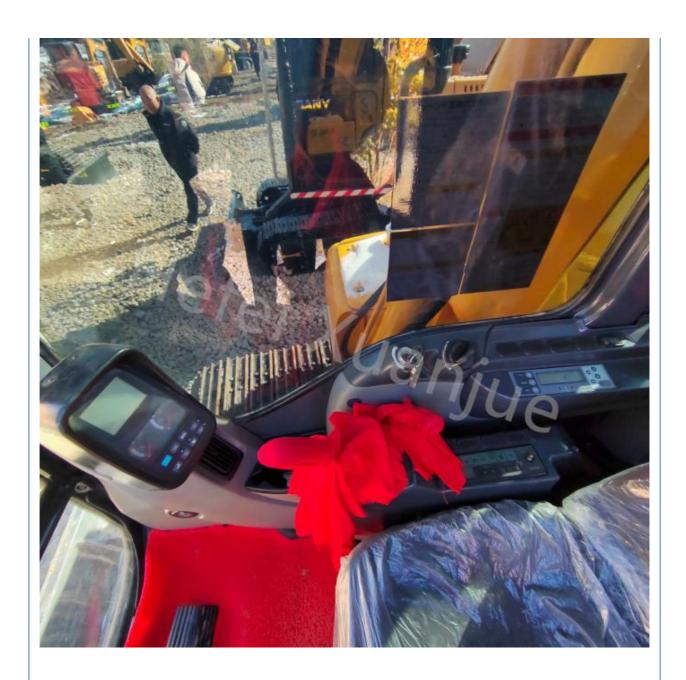

This excavator is equipped with a range of features that enhance its performance and make it easier to operate. Some of these features include a spacious and comfortable cab, advanced hydraulic system, and easy-to-use controls. These features allow operators to work for longer hours without feeling fatigued and get the job done efficiently.