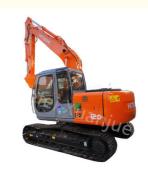

# Travel Speed 3.5 / 2.4 Km/H Used Hitachi Excavator Mechanism Crawler **Excavator**

more products please visit us on used-excavatormachine.com

# Travel Speed 3.5/2.4 Km/h Hitachi Excavator Mechanism Crawler Excavator

### **Product Description:**

Used Hitachi Excavator

The Used Hitachi Excavator is a powerful and reliable construction equipment that is designed to perform heavy-duty excavation tasks with ease and efficiency. With its advanced Hitachi Excavator Mechanism and superior features, this excavator is a popular choice