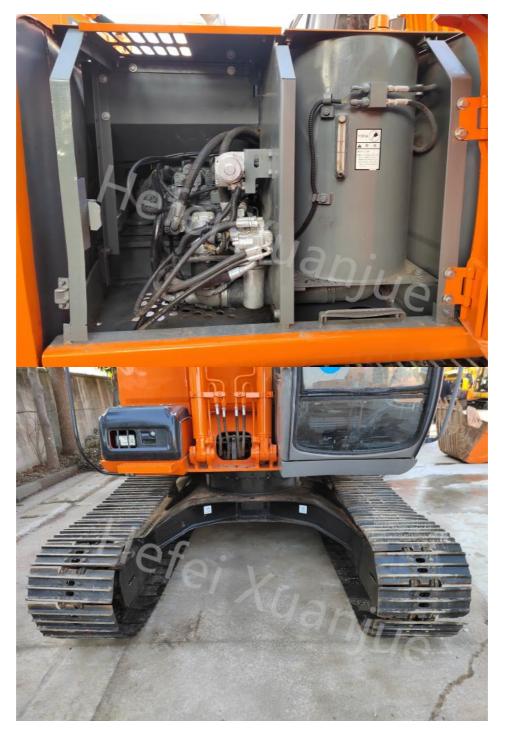

### **Product Description:**

Used Hitachi Excavator

The Used Hitachi Excavator is a powerful and reliable construction equipment that is designed to perform heavy-duty excavation tasks with ease and efficiency. With its advanced Hitachi Excavator Mechanism and superior features, this excavator is a popular choice

among construction companies and contractors. Engine Model: QSK23-C

The Used Hitachi Excavator is equipped with a QSK23-C engine model, which is known for its high performance and durability. This powerful engine ensures smooth and efficient operation of the excavator, making it perfect for various construction projects. Bucket Capacity: 0.8m<sup>3</sup>

#### **Technical Parameters:**

| Product Type                | Crawler Excavator           |
|-----------------------------|-----------------------------|
| Engine Model                | QSK23-C                     |
| Max Digging Depth           | 6670mm                      |
| Engine Power                | 567/1800kw                  |
| Fuel Tank Capacity          | 400L                        |
| Weight                      | 12000kg                     |
| Bucket Capacity             | 0.8m <sup>3</sup>           |
| Gradeability                | 70%                         |
| Travel Speed                | 3.5/2.4 Km/h                |
| Hitachi Excavator Mechanism | Hitachi Excavator Mechanism |
| Hitachi Excavator Mechanism | Hitachi Excavator Mechanism |