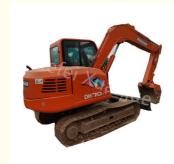

# 7000kg Doosan Crawler Excavator with Crawler Type Travel Mode for Urban Development

## Product Description:

Product Overview: Used Doosan Excavator

The Used Doosan Excavator is a high-performance and reliable piece of equipment that is designed for heavy duty excavation work. This excavator is part of the Doosan Crawler Excavator series, which is known for its superior quality and durability.

With a maximum digging height of 6918mm and a maximum digging depth of 4060mm, this excavator is capable of handling even the toughest digging tasks. It has a weight of 7000kg, making it a sturdy and stable machine that can handle heavy loads without any issues. The Used Doosan Excavator operates in a crawler mode, with a crawler type travel system. This allows for smooth and precise movements, even in rough terrain. This feature also makes it ideal for use in various construction sites, including rocky or muddy areas. The excavator is equipped with a 0.28m<sup>3</sup> bucket capacity, allowing it to easily scoop and carry large amounts of soil, rocks, and other materials. This makes it an efficient and time-saving tool for any excavation job.