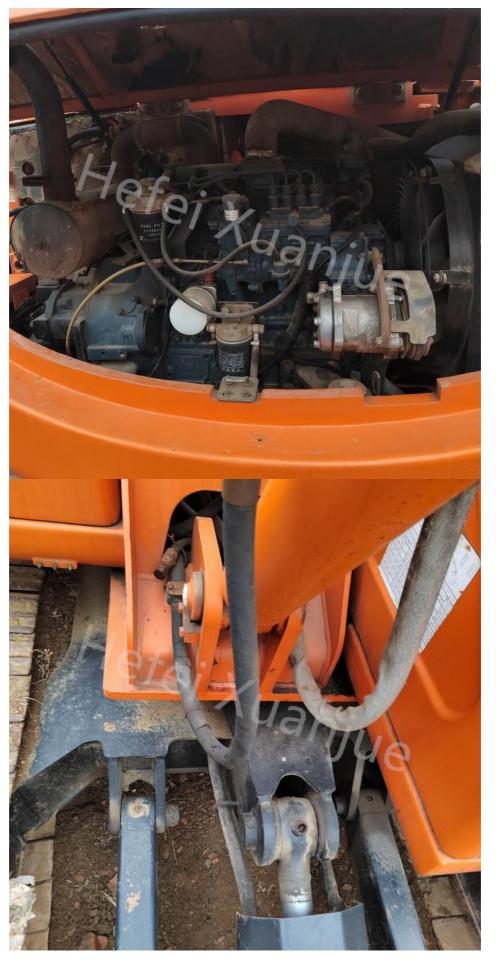

With a maximum digging height of 6918mm and a maximum digging depth of 4060mm, this excavator is capable of handling even the toughest digging tasks. It has a weight of 7000kg, making it a sturdy and stable machine that can handle heavy loads without any issues. The Used Doosan Excavator operates in a crawler mode, with a crawler type travel system. This allows for smooth and precise movements, even in rough terrain. This feature also makes it ideal for use in various construction sites, including rocky or muddy areas. The excavator is equipped with a 0.28m<sup>3</sup> bucket capacity, allowing it to easily scoop and carry large amounts of soil, rocks, and other materials. This makes it an efficient and time-saving tool for any excavation job.

### **Technical Parameters:**

| Doosan Crawler Excavator | Technical Specifications |
|--------------------------|--------------------------|
| Engine model             | V3300-DL                 |
| Weight                   | 7000kg                   |
| Travel Mode              | Crawler Type             |
| Model                    | DH70                     |
| Walking speed            | 4.5/2.8km/h              |
| Maximum digging height   | 6918mm                   |
| Bucket capacity          | 0.28m <sup>3</sup>       |
| Engine power             | 45.8kw                   |
| Maximum digging depth    | 4060mm                   |