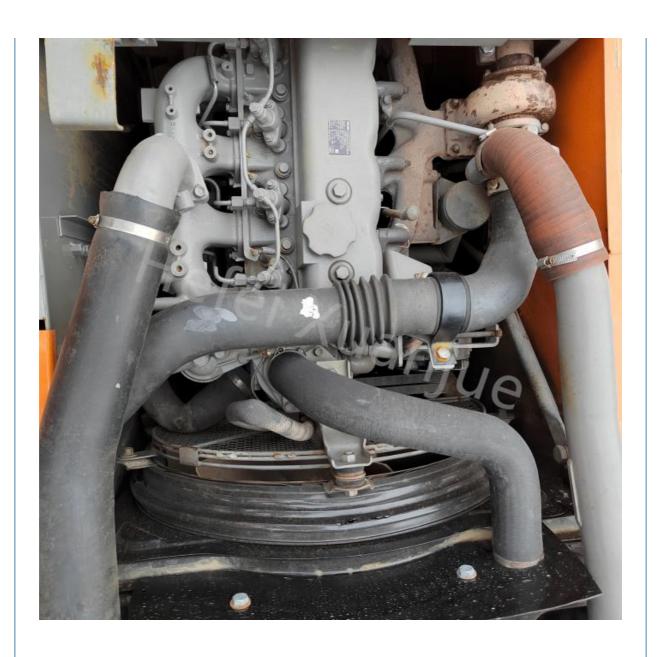

### **Product Description:**

The Used Hitachi Excavator is a high-performance, reliable and durable piece of heavy machinery designed for various construction and excavation projects. With its advanced Hitachi Excavator Mechanism and powerful engine, this product is sure to meet all your excavation needs. Equipped with a robust ISUZU CC-4BG1TC engine, this crawler excavator boasts four cylinders, providing exceptional power and efficiency. The engine is known for its durability and low fuel consumption, making it a cost-effective choice for any construction site. Moreover, the engine is designed to meet the latest emission standards, ensuring a cleaner and greener operation.

The excavator is equipped with an ISUZU CC-4BG1TC engine, which is known for its reliability and fuel efficiency. This engine meets the latest emission standards, making it environmentally friendly. It also has a high torque output, ensuring the excavator's smooth operation even under heavy loads.