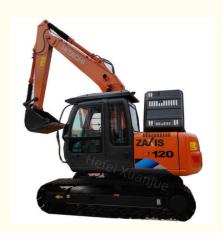

# ZAXIS 120 In 2022 Crawler Excavator With Hitachi Mechanism And Max Digging Depth 5570

### **Product Description:**

The Used Hitachi Excavator is a high-performance, reliable and durable piece of heavy machinery designed for various construction and excavation projects. With its advanced Hitachi Excavator Mechanism and powerful engine, this product is sure to meet all your excavation needs. Equipped with a robust ISUZU CC-4BG1TC engine, this crawler excavator boasts four cylinders, providing exceptional power and efficiency. The engine is known for its durability and low fuel consumption, making it a cost-effective choice for any construction site. Moreover, the engine is designed to meet the latest emission standards, ensuring a cleaner and greener operation.

The product type of this excavator is a crawler excavator, which means it is perfect for working on rough and uneven terrain. Its sturdy tracks and powerful engine allow it to easily navigate through different types of soil and terrain, making it suitable for a wide range of projects. One of the key features of this excavator is its large fuel tank capacity of 250 liters. This allows for longer working hours without the need for frequent refueling, increasing productivity and reducing downtime. Additionally, the excavator has a travel speed of 3.4 km/h in low range and 5.5 km/h in high range, making it a fast and efficient machine.