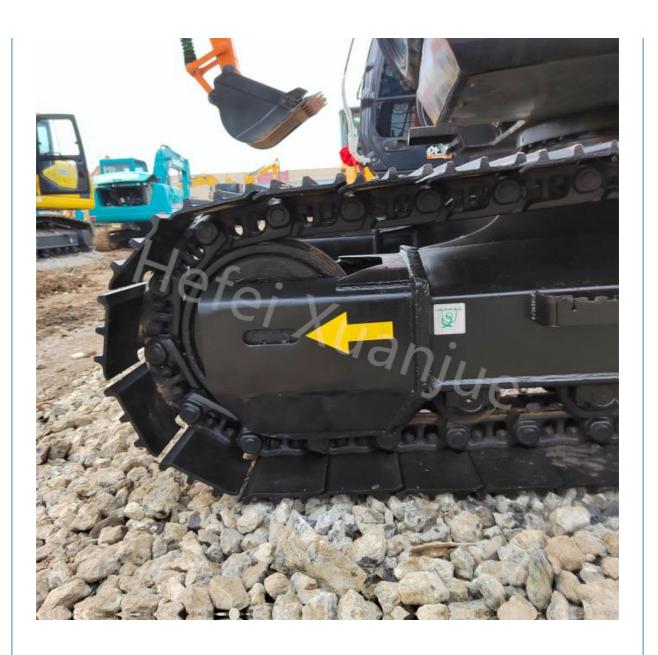

The product type of this excavator is a crawler excavator, which means it is perfect for working on rough and uneven terrain. Its sturdy tracks and powerful engine allow it to easily navigate through different types of soil and terrain, making it suitable for a wide range of projects. One of the key features of this excavator is its large fuel tank capacity of 250 liters. This allows for longer working hours without the need for frequent refueling, increasing productivity and reducing downtime. Additionally, the excavator has a travel speed of 3.4 km/h in low range and 5.5 km/h in high range, making it a fast and efficient machine.

It has a maximum digging depth of 5570mm, making it suitable for various excavation tasks. With its powerful arm and

bucket, it can dig deep into the ground with ease, making it perfect for digging foundations, trenches, and other construction-related tasks.