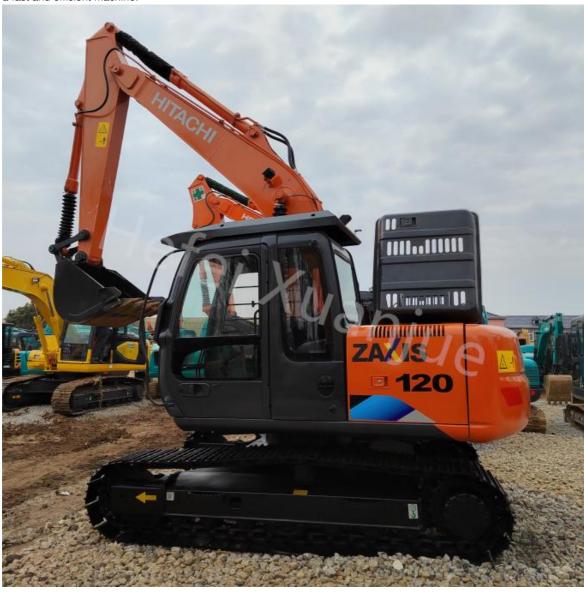

# ZAXIS120 In 2022 Crawler Excavator With Hitachi Mechanism And Max Digging Depth 5570

### **Product Description:**

The Used Hitachi Excavator is a high-performance, reliable and durable piece of heavy machinery designed for various construction and excavation projects. With its advanced Hitachi Excavator Mechanism and powerful engine, this product is sure to meet all your excavation needs. Equipped with a robust ISUZU CC-4BG1TC engine, this crawler excavator boasts four cylinders, providing exceptional power and efficiency. The engine is known for its durability and low fuel consumption, making it a cost-effective choice for any construction site. Moreover, the engine is designed to meet the latest emission standards, ensuring a cleaner and greener operation.

The product type of this excavator is a crawler excavator, which means it is perfect for working on rough and uneven terrain. Its sturdy tracks and powerful engine allow it to easily navigate through different types of soil and terrain, making it suitable for a wide range of projects. One of the key features of this excavator is its large fuel tank capacity of 250 liters. This allows for longer working hours without the need for frequent refueling, increasing productivity and reducing downtime. Additionally, the excavator has a travel speed of 3.4 km/h in low range and 5.5 km/h in high range, making it a fast and efficient machine.