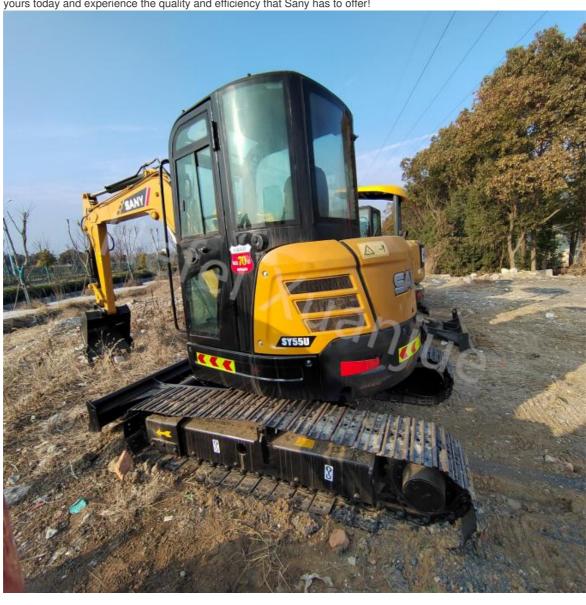

When it comes to excavation machinery, the Sany brand is a trusted name in the industry. With its compact size, efficiency, durability, and reliability, the Used Sany Excavator is the perfect choice for any construction project. Get yours today and experience the quality and efficiency that Sany has to offer!