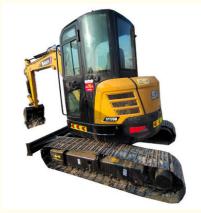

With a gradeability of 30°, the Used Sany Excavator can easily handle steep slopes and uneven terrain, making it a versatile choice for a variety of projects. Its travel mode is equipped with crawler tracks, providing superior stability and traction for smooth and safe operation.

The travel speed of the Used Sany Excavator is 4.1/2.4, allowing for efficient and timely completion of tasks. This, combined with its total track length of 400mm, ensures maximum productivity and performance.