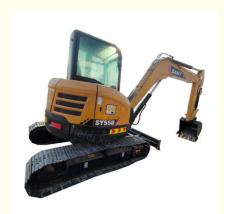

#### **Product Description:**

Sany Excavation Machinery is known for its high-quality and reliable construction equipment. The Used Sany Excavator is no exception, offering a compact and efficient solution for all your excavation needs.

As a mini excavator, this machine is perfect for small and tight job sites, making it a popular choice for projects in urban areas or confined spaces. Its small size allows for easy maneuvering and transportation, without compromising on performance.

The Used Sany Excavator is designed with durability and reliability in mind. Its sturdy construction and advanced technology ensure that it can withstand even the toughest working conditions. This makes it a valuable asset for any construction project, providing a long-lasting and cost-effective solution.