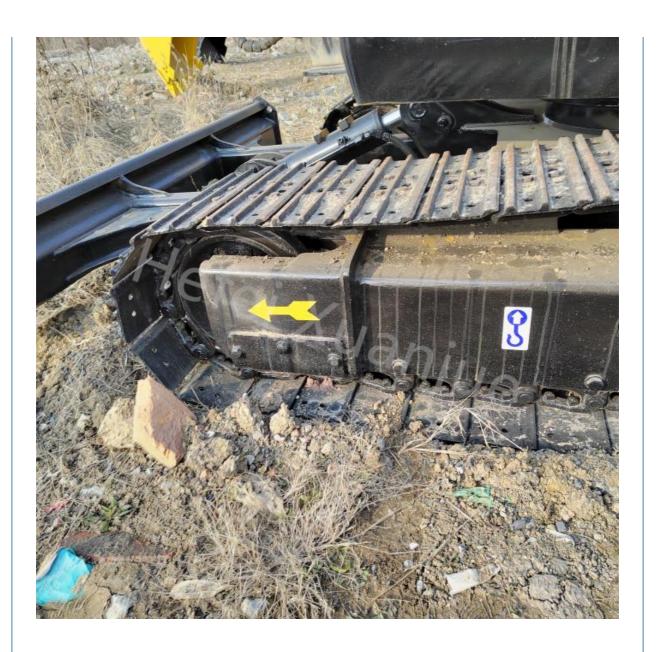

# **Product Specification**

Total Track Length: 400mm
Gradeability: 30°
Fuel Tank: 78
Machine Brand: SANY
Travel Speed: 4.1/2.4
Swing Speed: 10rpm
Operating Weight: 5200kg

Excavator Engine Model: V2607-DI

With a gradeability of 30°, the Used Sany Excavator can easily handle steep slopes and uneven terrain, making it a versatile choice for a variety of projects. Its travel mode is equipped with crawler tracks, providing superior stability and traction for smooth and safe operation.

The travel speed of the Used Sany Excavator is 4.1/2.4, allowing for efficient and timely completion of tasks. This, combined with its total track length of 400mm, ensures maximum productivity and performance.