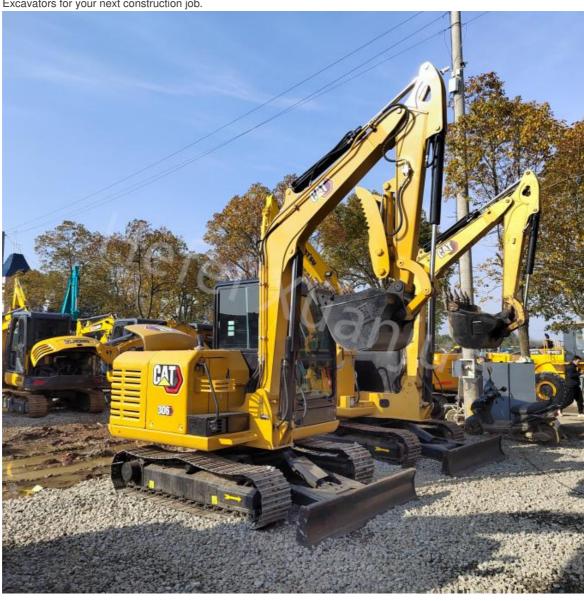

In conclusion, the Used CAT Excavators are heavy duty excavators that offer exceptional performance, durability, and reliability. With a powerful engine, impressive digging capabilities, and heavy duty construction, these excavators are the perfect choice for any construction project. Trust in CAT's reputation for excellence and choose the Used CAT Excavators for your next construction job.