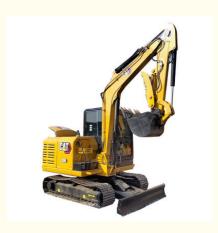

# Caterpillar Excavators 0.22m3 Bucket Capacity and 34.1/2400kw/rpm Rated

# **Product Specification**

• Rated Power:

• Max Digging Depth: 3741mm • Brand: CAT • Max Digging Height: 5425mm • Walking Speed: 3.0/5.0km/h • Engine Model: Cat C2.4 • Bucket Capacity: 0.22m<sup>3</sup> Working Weight: 5705kg

#### **Technical Parameters:**

| CAT Digging Machines | Heavy Duty Excavators |
|----------------------|-----------------------|
| Brand                | CAT                   |
| Max Digging Depth    | 3741mm                |
| Walking Speed        | 3.0/5.0km/h           |
| Rated Power          | 34.1/2400kw/rpm       |
| Engine Model         | Cat C2.4              |
| Working Weight       | 5705kg                |
| Bucket Capacity      | 0.22m³                |
| Max Digging Height   | 5425mm                |