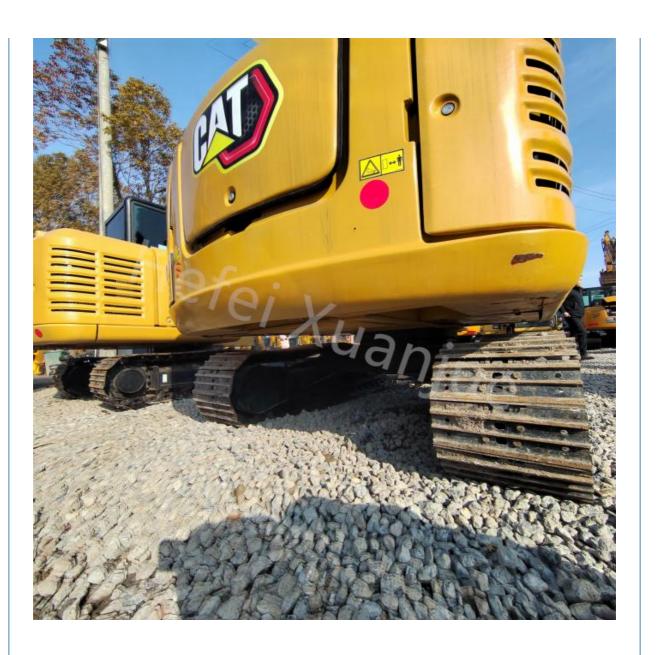

# **Product Specification**

• Rated Power:

• Max Digging Depth: 3741mm • Brand: CAT • Max Digging Height: 5425mm • Walking Speed: 3.0/5.0km/h • Engine Model: Cat C2.4 • Bucket Capacity: 0.22m<sup>3</sup> Working Weight: 5705kg

#### **Technical Parameters:**

| CAT Digging Machines | Heavy Duty Excavators |
|----------------------|-----------------------|
| Brand                | CAT                   |
| Max Digging Depth    | 3741mm                |
| Walking Speed        | 3.0/5.0km/h           |
| Rated Power          | 34.1/2400kw/rpm       |
| Engine Model         | Cat C2.4              |
| Working Weight       | 5705kg                |
| Bucket Capacity      | 0.22m³                |
| Max Digging Height   | 5425mm                |