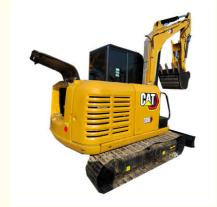

# Caterpillar Excavators 0.22m3 Bucket Capacity and 34.1/2400kw/rpm Rated

# **Product Specification**

• Rated Power:

• Max Digging Depth: 3741mm • Brand: CAT • Max Digging Height: 5425mm • Walking Speed: 3.0/5.0km/h • Engine Model: Cat C2.4 • Bucket Capacity: 0.22m<sup>3</sup> Working Weight: 5705kg

#### **Technical Parameters:**

| CAT Digging Machines | Heavy Duty Excavators |
|----------------------|-----------------------|
| Brand                | CAT                   |
| Max Digging Depth    | 3741mm                |
| Walking Speed        | 3.0/5.0km/h           |
| Rated Power          | 34.1/2400kw/rpm       |
| Engine Model         | Cat C2.4              |
| Working Weight       | 5705kg                |
| Bucket Capacity      | 0.22m³                |
| Max Digging Height   | 5425mm                |