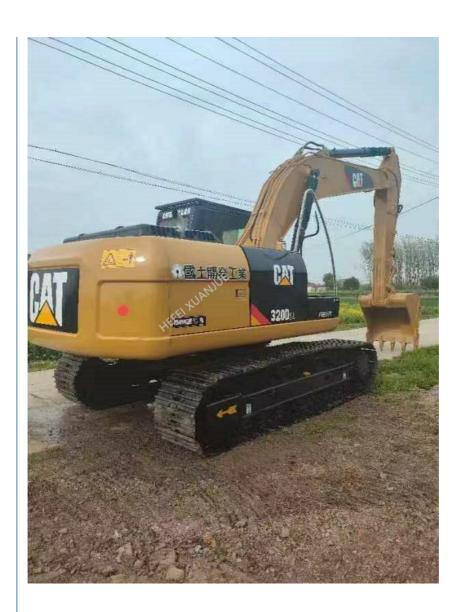

### CAT used excavator Caterpillar 320D crawler efficient excavator 20 tons

**Product Description** 

Carter 320D model excavator. It is said that this is an improved design specially adapted to China's special working conditions and national conditions. Strong power.

## **Product Details** Xuanjue serves you, operates with integrity and serves with heart

The working weight of the whole machine: 21.1 tons.

Bucket capacity: 1 cubic meter.

Boom length: 5700mm. Bucket length: 2500mm.

Overall machine size: 9.46×2.8×3.03m. Track shoe width: 600mm.

Track gauge: 2200mm.

Minimum ground clearance: 450mm. Counterweight ground clearance: 1020mm.

Rear end turning radius: 2750mm.

Engine model: Cat C7.1.