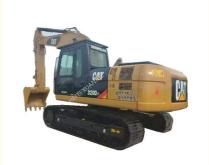

# Used CAT Excavators Caterpilla 320D Crawler Excavating 20 Ton at 84295200

### CAT used excavator Caterpillar 320D crawler efficient excavator 20 tons

**Product Description** 

Carter 320D model excavator. It is said that this is an improved design specially adapted to China's special working conditions and national conditions. Strong power.

## **Product Details** Xuanjue serves you, operates with integrity and serves with heart

The working weight of the whole machine: 21.1 tons.

Bucket capacity: 1 cubic meter.

Boom length: 5700mm. Bucket length: 2500mm.

Overall machine size: 9.46×2.8×3.03m. Track shoe width: 600mm.

Track gauge: 2200mm.

Minimum ground clearance: 450mm. Counterweight ground clearance: 1020mm.

Rear end turning radius: 2750mm.

Engine model: Cat C7.1.