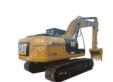

# Used CAT Excavators Caterpilla 320D Crawler Excavating 20 Ton at 84295200

### CAT used excavator Caterpillar 320D crawler efficient excavator 20 tons

**Product Description** 

Carter 320D model excavator. It is said that this is an improved design specially adapted to China's special working conditions and national conditions. Strong power.