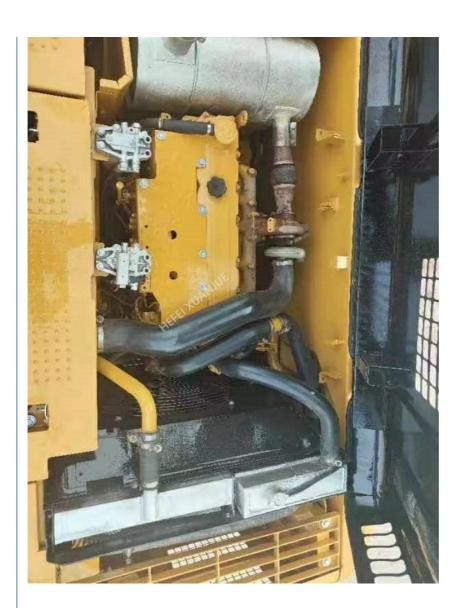

Overall machine size: 9.46×2.8×3.03m. Track shoe width: 600mm.

Track gauge: 2200mm.

Minimum ground clearance: 450mm. Counterweight ground clearance: 1020mm.

Rear end turning radius: 2750mm.

Engine model: Cat C7.1.