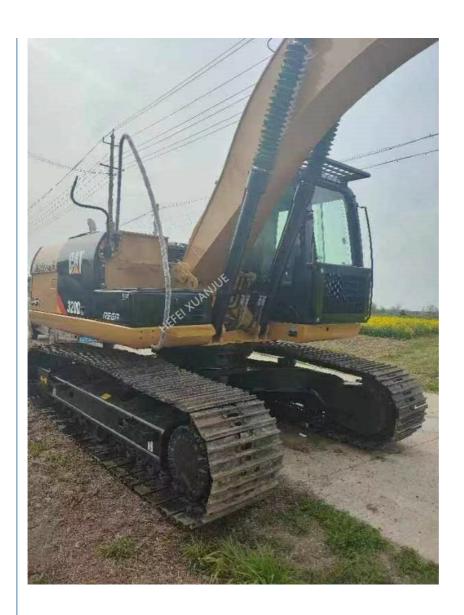

### CAT used excavator Caterpillar 320D crawler efficient excavator 20 tons

**Product Description** 

Carter 320D model excavator. It is said that this is an improved design specially adapted to China's special working conditions and national conditions. Strong power.

## **Product Details** Xuanjue serves you, operates with integrity and serves with heart

The working weight of the whole machine: 21.1 tons.

Bucket capacity: 1 cubic meter.

Boom length: 5700mm. Bucket length: 2500mm.

Overall machine size: 9.46×2.8×3.03m. Track shoe width: 600mm.

Track gauge: 2200mm.

Minimum ground clearance: 450mm. Counterweight ground clearance: 1020mm.

Rear end turning radius: 2750mm.

Engine model: Cat C7.1.