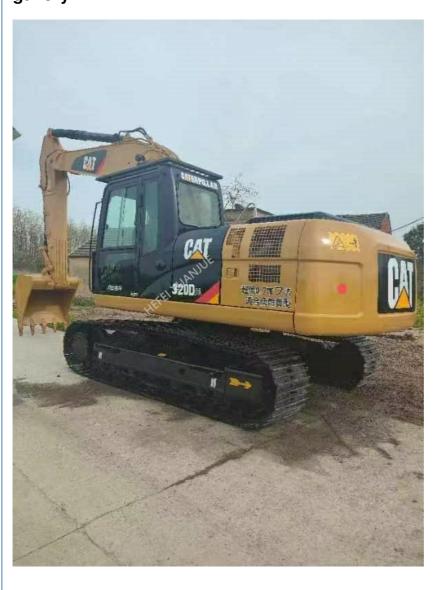

# Used CAT Excavators Caterpilla 320D Crawler Excavating 20 Ton at 84295200

### CAT used excavator Caterpillar 320D crawler efficient excavator 20 tons

**Product Description** 

Carter 320D model excavator. It is said that this is an improved design specially adapted to China's special working conditions and national conditions. Strong power.

## **Product Details** Xuanjue serves you, operates with integrity and serves with heart

The working weight of the whole machine: 21.1 tons.

Bucket capacity: 1 cubic meter.

Boom length: 5700mm. Bucket length: 2500mm.

Overall machine size: 9.46×2.8×3.03m. Track shoe width: 600mm.

Track gauge: 2200mm.

Minimum ground clearance: 450mm. Counterweight ground clearance: 1020mm.

Rear end turning radius: 2750mm.

Engine model: Cat C7.1.