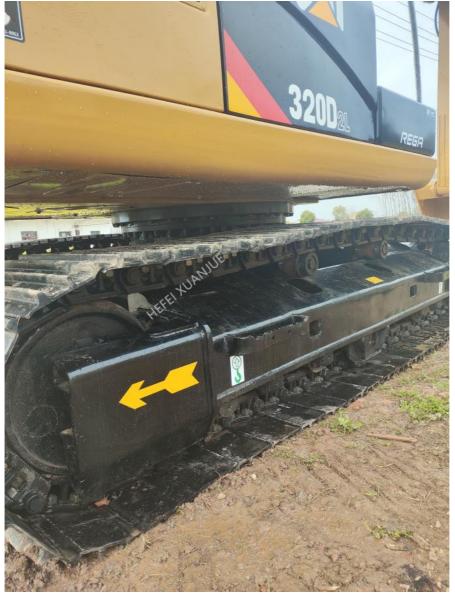

Overall machine size: 9.46×2.8×3.03m. Track shoe width: 600mm.

Track gauge: 2200mm.

Minimum ground clearance: 450mm. Counterweight ground clearance: 1020mm.

Rear end turning radius: 2750mm.

Engine model: Cat C7.1.