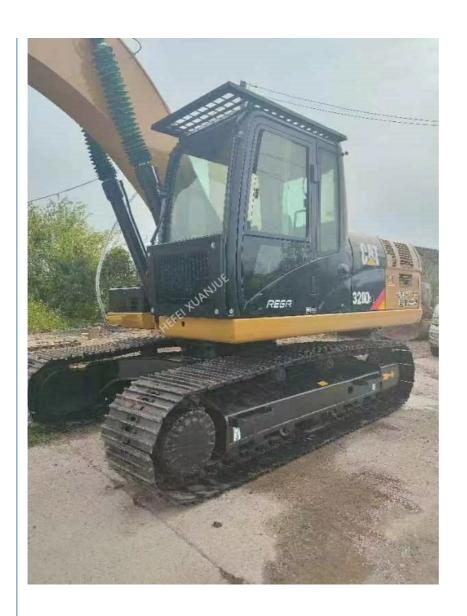

# Used CAT Excavators Caterpilla 320D Crawler Excavating 20 Ton at 84295200

### CAT used excavator Caterpillar 320D crawler efficient excavator 20 tons

**Product Description** 

Carter 320D model excavator. It is said that this is an improved design specially adapted to China's special working conditions and national conditions. Strong power.

## **Product Details** Xuanjue serves you, operates with integrity and serves with heart

The working weight of the whole machine: 21.1 tons.

Bucket capacity: 1 cubic meter.

Boom length: 5700mm. Bucket length: 2500mm.

Overall machine size: 9.46×2.8×3.03m. Track shoe width: 600mm.

Track gauge: 2200mm.

Minimum ground clearance: 450mm. Counterweight ground clearance: 1020mm.

Rear end turning radius: 2750mm.

Engine model: Cat C7.1.