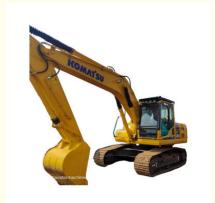

# 20 Tons Class Used Komatsu Excavator PC 200-8 Performance Is Perfect 6.69L 110kW

## **Product Specification**

Machine Working Weight: 20000kg
 Bucket Capacity: 0.78m³
 Stick Length: 2910mm
 Country Of Origin: Japan

• Engine Model: SAA6D107E-1-A

Engine Rated Power: 110kWDisplacement: 6.69LNumber Of Cylinders: 6

## 20000kg Used Komatsu Excavator Bucket capacity 0.78m³ Displacement 6.69L

The Komatsu 200-8 traveling hydraulic motor is a variable-variable axial piston motor that uses a six-cylinder engine with strong power, low fuel consumption, and low noise. The advanced hydraulic system provides more precise control and smoother movement. Reinforced booms, sticks and buckets handle the toughest conditions. This model has a very high cost performance. The market performance of Komatsu 200-8 excavator is very good. It has received unanimous praise from users all over the world.

### **Product Details**

Bucket capacity:0.78m³
Stick length:2.9m
Country of origin:Japan
Engine model:SAA6D107E-1-A
Engine rated power:110 kW
Displacement:6.69 L
Number of cylinders:6 set
Cooling method:Water cooling