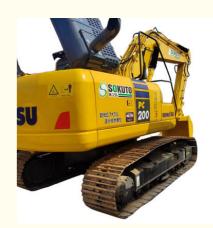

# 20 Tons Class Used Komatsu Excavator PC 200-8 Performance Is Perfect 6.69L 110kW

## **Product Specification**

Machine Working Weight: 20000kg
 Bucket Capacity: 0.78m³
 Stick Length: 2910mm
 Country Of Origin: Japan

• Engine Model: SAA6D107E-1-A

Engine Rated Power: 110kWDisplacement: 6.69LNumber Of Cylinders: 6

## 20000kg Used Komatsu Excavator Bucket capacity 0.78m³ Displacement 6.69L

The Komatsu 200-8 traveling hydraulic motor is a variable-variable axial piston motor that uses a six-cylinder engine with strong power, low fuel consumption, and low noise. The advanced hydraulic system provides more precise control and smoother movement. Reinforced booms, sticks and buckets handle the toughest conditions. This model has a very high cost performance. The market performance of Komatsu 200-8 excavator is very good. It has received unanimous praise from users all over the world.

### **Product Details**

Bucket capacity:0.78m³
Stick length:2.9m
Country of origin:Japan
Engine model:SAA6D107E-1-A
Engine rated power:110 kW
Displacement:6.69 L
Number of cylinders:6 set
Cooling method:Water cooling