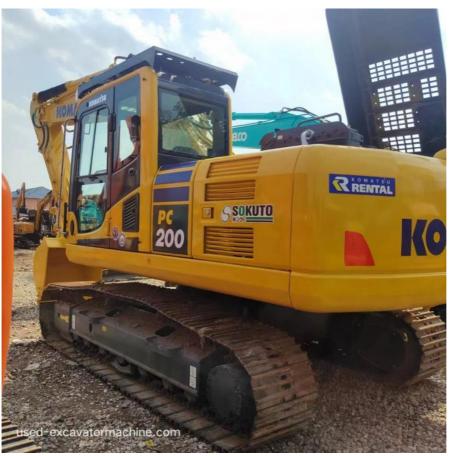

# 20 Tons Class Used Komatsu Excavator PC 200-8 Performance Is Perfect 6.69L 110kW

## **Product Specification**

Machine Working Weight: 20000kg
 Bucket Capacity: 0.78m³
 Stick Length: 2910mm
 Country Of Origin: Japan

• Engine Model: SAA6D107E-1-A

Engine Rated Power: 110kWDisplacement: 6.69LNumber Of Cylinders: 6

## 20000kg Used Komatsu Excavator Bucket capacity 0.78m³ Displacement 6.69L

The Komatsu 200-8 traveling hydraulic motor is a variable-variable axial piston motor that uses a six-cylinder engine with strong power, low fuel consumption, and low noise. The advanced hydraulic system provides more precise control and smoother movement. Reinforced booms, sticks and buckets handle the toughest conditions. This model has a very high cost performance. The market performance of Komatsu 200-8 excavator is very good. It has received unanimous praise from users all over the world.

### **Product Details**

Bucket capacity:0.78m³
Stick length:2.9m
Country of origin:Japan
Engine model:SAA6D107E-1-A
Engine rated power:110 kW
Displacement:6.69 L
Number of cylinders:6 set
Cooling method:Water cooling