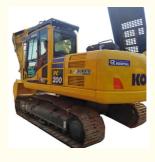

# 20 Tons Class Used Komatsu Excavator PC 200-8 Performance Is Perfect 6.69L 110kW

## **Product Specification**

Machine Working Weight: 20000kg
 Bucket Capacity: 0.78m³
 Stick Length: 2910mm
 Country Of Origin: Japan

• Engine Model: SAA6D107E-1-A

Engine Rated Power: 110kWDisplacement: 6.69LNumber Of Cylinders: 6

## 20000kg Used Komatsu Excavator Bucket capacity 0.78m³ Displacement 6.69L

The Komatsu 200-8 traveling hydraulic motor is a variable-variable axial piston motor that uses a six-cylinder engine with strong power, low fuel consumption, and low noise. The advanced hydraulic system provides more precise control and smoother movement. Reinforced booms, sticks and buckets handle the toughest conditions. This model has a very high cost performance. The market performance of Komatsu 200-8 excavator is very good. It has received unanimous praise from users all over the world.

### **Product Details**

Bucket capacity:0.78m³
Stick length:2.9m
Country of origin:Japan
Engine model:SAA6D107E-1-A
Engine rated power:110 kW
Displacement:6.69 L
Number of cylinders:6 set
Cooling method:Water cooling