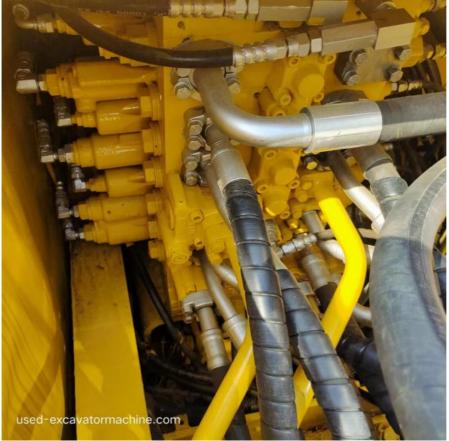

Cooling Method: Water Cooling

Hydraulic System: Komatsu Autonomous Hydraulic System

## 20000kg Used Komatsu Excavator Bucket capacity 0.78m³ Displacement 6.69L

The Komatsu 200-8 traveling hydraulic motor is a variable-variable axial piston motor that uses a six-cylinder engine with strong power, low fuel consumption, and low noise. The advanced hydraulic system provides more precise control and smoother movement. Reinforced booms, sticks and buckets handle the toughest conditions. This model has a very high cost performance. The market performance of Komatsu 200-8 excavator is very good. It has received unanimous praise from users all over the world.