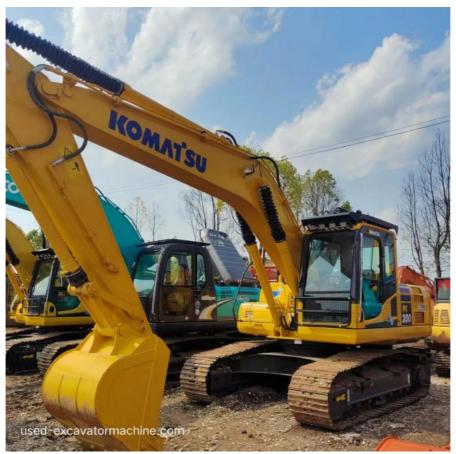

# 20 Tons Class Used Komatsu Excavator PC 200-8 Performance Is Perfect 6.69L 110kW

## **Product Specification**

Machine Working Weight: 20000kg
 Bucket Capacity: 0.78m³
 Stick Length: 2910mm
 Country Of Origin: Japan

• Engine Model: SAA6D107E-1-A

Engine Rated Power: 110kWDisplacement: 6.69LNumber Of Cylinders: 6

## 20000kg Used Komatsu Excavator Bucket capacity 0.78m³ Displacement 6.69L

The Komatsu 200-8 traveling hydraulic motor is a variable-variable axial piston motor that uses a six-cylinder engine with strong power, low fuel consumption, and low noise. The advanced hydraulic system provides more precise control and smoother movement. Reinforced booms, sticks and buckets handle the toughest conditions. This model has a very high cost performance. The market performance of Komatsu 200-8 excavator is very good. It has received unanimous praise from users all over the world.

### **Product Details**

Bucket capacity:0.78m³
Stick length:2.9m
Country of origin:Japan
Engine model:SAA6D107E-1-A
Engine rated power:110 kW
Displacement:6.69 L
Number of cylinders:6 set
Cooling method:Water cooling