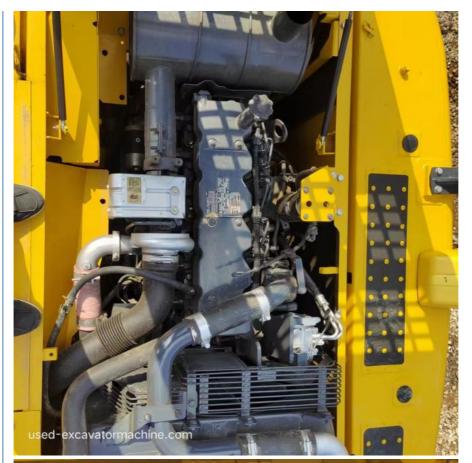

## **Product Specification**

Machine Working Weight: 20000kg
 Bucket Capacity: 0.78m³
 Stick Length: 2910mm
 Country Of Origin: Japan

• Engine Model: SAA6D107E-1-A

Engine Rated Power: 110kWDisplacement: 6.69LNumber Of Cylinders: 6

Cooling Method: Water Cooling

Hydraulic System: Komatsu Autonomous Hydraulic System

### **Product Details**

Bucket capacity:0.78m³
Stick length:2.9m
Country of origin:Japan
Engine model:SAA6D107E-1-A
Engine rated power:110 kW
Displacement:6.69 L
Number of cylinders:6 set
Cooling method:Water cooling