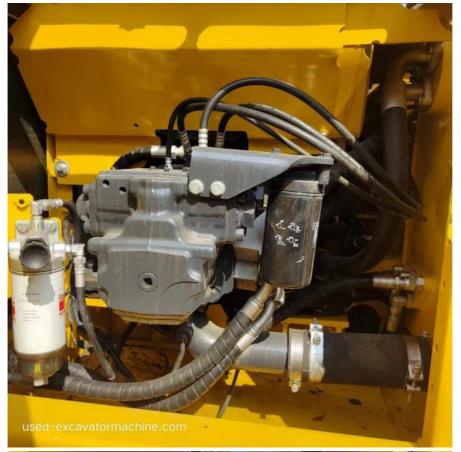

Cooling Method: Water Cooling

Hydraulic System: Komatsu Autonomous Hydraulic System

## 20000kg Used Komatsu Excavator Bucket capacity 0.78m³ Displacement 6.69L

The Komatsu 200-8 traveling hydraulic motor is a variable-variable axial piston motor that uses a six-cylinder engine with strong power, low fuel consumption, and low noise. The advanced hydraulic system provides more precise control and smoother movement. Reinforced booms, sticks and buckets handle the toughest conditions. This model has a very high cost performance. The market performance of Komatsu 200-8 excavator is very good. It has received unanimous praise from users all over the world.