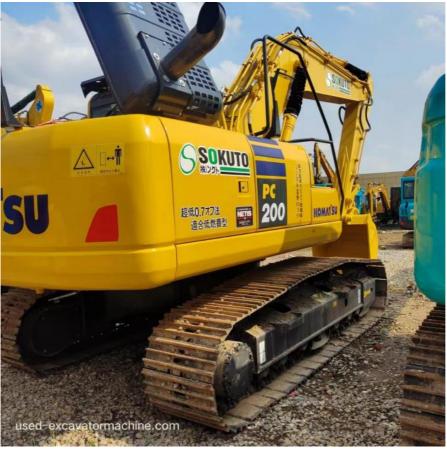

# 20 Tons Class Used Komatsu Excavator PC 200-8 Performance Is Perfect 6.69L 110kW

## **Product Specification**

Machine Working Weight: 20000kg
 Bucket Capacity: 0.78m³
 Stick Length: 2910mm
 Country Of Origin: Japan

• Engine Model: SAA6D107E-1-A

Engine Rated Power: 110kWDisplacement: 6.69LNumber Of Cylinders: 6

## 20000kg Used Komatsu Excavator Bucket capacity 0.78m³ Displacement 6.69L

The Komatsu 200-8 traveling hydraulic motor is a variable-variable axial piston motor that uses a six-cylinder engine with strong power, low fuel consumption, and low noise. The advanced hydraulic system provides more precise control and smoother movement. Reinforced booms, sticks and buckets handle the toughest conditions. This model has a very high cost performance. The market performance of Komatsu 200-8 excavator is very good. It has received unanimous praise from users all over the world.

### **Product Details**

Bucket capacity:0.78m³
Stick length:2.9m
Country of origin:Japan
Engine model:SAA6D107E-1-A
Engine rated power:110 kW
Displacement:6.69 L
Number of cylinders:6 set
Cooling method:Water cooling